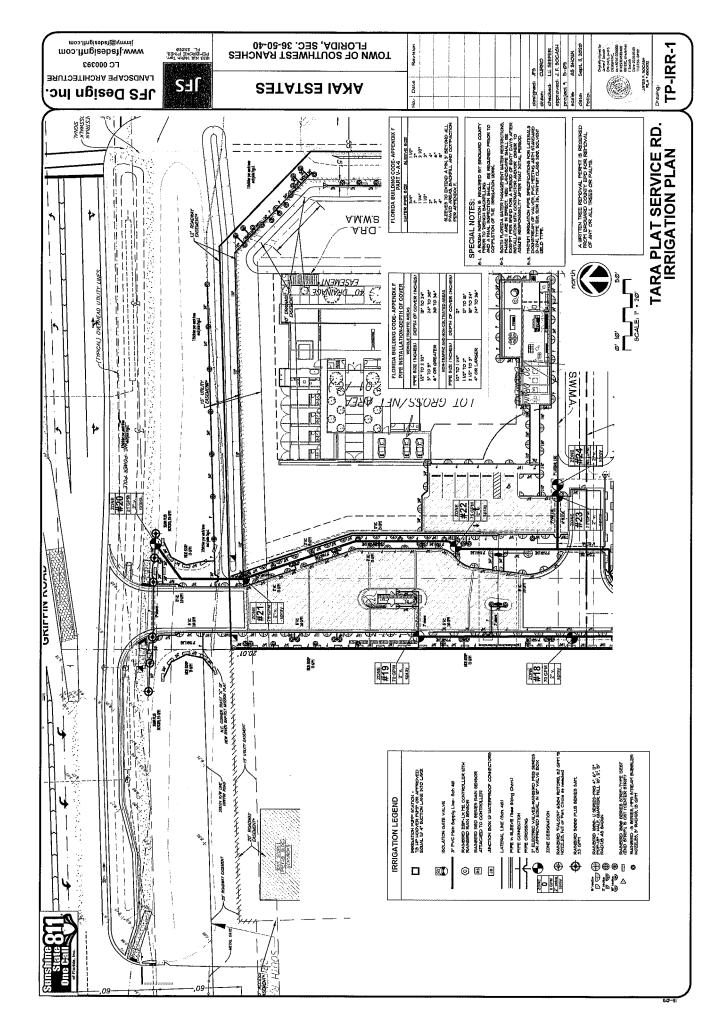

PRODEST TO CONTRACTOR PRIOR T REPLOYAL OF ANY TREES OR PAUNG WILL RECUIRE A LIKETEN FREE COVA, PERMINE PROFILE LOCAL, GOVERNING AGENCY PROPE TO REP

-2" FIN BALICER COLLAR FOR WATER RETENTION FULCH SHALL BE LEVEL WITH ALL EDGES OF PAVERENT TIPICAL

PLANTING SOIL MIX - SUE NOTES FOR TYPE DEPTH, ETC.

SHRUB PLANTING DETAIL

PLANTING SOIL:

LANDSCAPE DETAILS, NOTES, SPECS., ETC.

## February 24, 2022 Regular Meeting

A Mark

8<u>\$</u>

FERTILIZATION:
OR COPERTUR APLICATION:
REFULES WALL BE APPLED FOUR OF DAY,
ACCUPANT AND THE APPLED FOUR OF DAY,
ACCUPANT AND THE APPLED OF THE

PERTUZATION BAILL DE AS FOLLOUS, TREES, CAPA DE PERPUALTS, TO CATE DE LEDA, NOT CP DIA "DEM PALTES TO CATE DE LEDA STELLE LEDA, NOLL CF DIA "DES BARBES AND GROUNDCOMETS. TILLES AND AREA ESSI)" PARE LE CAL "F. RESALT.















FIRE HYDRANT CLEAR ZONE



SWCDWG

FOH BUILDIN PLANT ALL SHRESS 2" HIN

SHRUB PLANTINGS BUILDING DETAIL







LALPENDSCAPE NOTES







A URITEN TREE REMOVAL PERMIT IS REQUIRED PROM THE TOWN OF SOUTHEST RANCHES FOR REMOVAL, OF ANY OR ALL TREES OR PALMS SEE LANDSCAPE PLANS, SHEETS FOR SITE LANDSCAPE PLANS, AND RESPECTIVE SECT LANDSCAPE PLANS, LANDSCAPE LEGENO, CALCULATIONS, ETC.

FERTILIZATION GALLI, BE AS FOLLORIN TREES, AND GAGGO GAGGO STON, WALLING CHARLY LANGES THE NATION CHARLY LANGES THE NATION OF DIA, \* DEH SHRUND THE NEW ORNAL POSSES THE NATION OF DIA, \* DEH SHRUND THE NEW DIANGES THE NATION OF THE NATION OF

PERTILIZATION:
ONE COPPLETE APPLICATION:
ONE COPPLETE APPLICATION OF GOAD
ACCUSTANCE AND PROPERTIES TO THE APPLICATION OF GOAD
ACCUSTANCE AND AND APPLICATION O