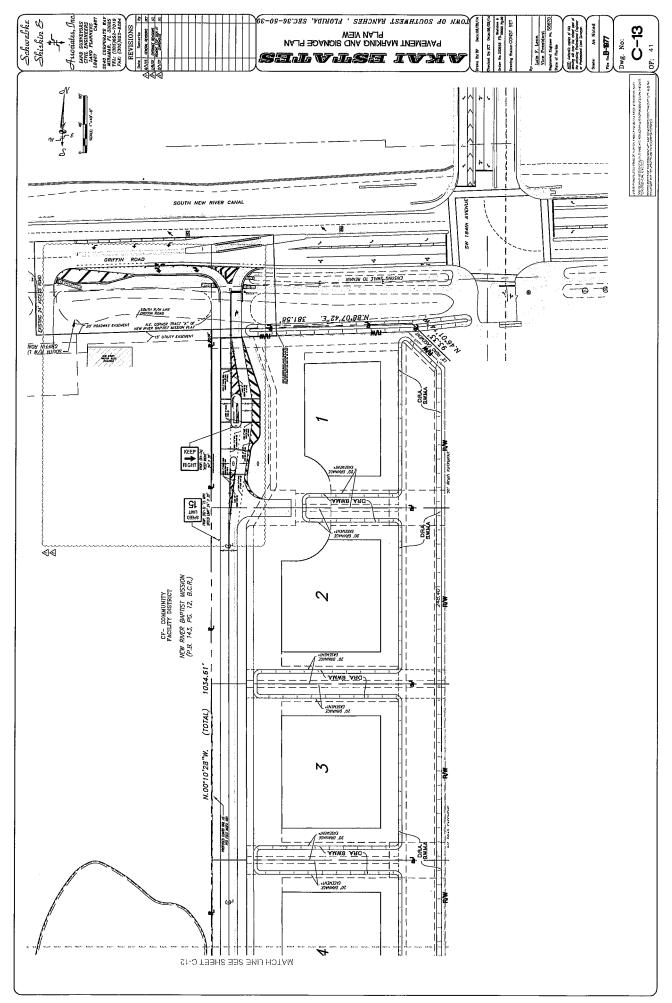

### TOWN OF SOUTHWEST RANCHES TOWN COUNCIL AGENDA REPORT

February 24, 2022

**SUBJECT:** Site Plan Application SP-82-22

**LOCATION:** Generally located at the southwest quadrant of Griffin Road and SW

184th Avenue.

PETITIONER/

Akai Estates, LLC

OWNER:

**AGENT:** Schwebke-Shiskin & Associates, Inc.

LAND USE PLAN

**DESIGNATION:** Rural Ranches (1 DU / 2.0 net or 2.5 gross acres)

**ZONING:** A-1, Agricultural Estate District (1 DU/ 2.0 net or 2.5 gross acres)

**PUBLIC NOTICE**: Legal notice in newspaper, mail notice

**EXHIBITS:** Staff Report, Resolution, aerial photograph, site plan, mail notification

map and mailing label list

### **BACKGROUND AND ANALYSIS**

The Petitioner is requesting approval to modify the Akai Estates site plan to reconfigure access to the site, update the entrance improvements to reflect what has been constructed, and expand the scope of the landscape plans.

The revised plans reflect abandoning the temporary access from Griffin Road and the permanent intended and platted community entrance street from SW 184<sup>th</sup> Avenue, the latter of which would become an open space parcel for the community. An application to vacate the community entrance on 184<sup>th</sup> Avenue, associated turn lanes and the turnaround easement at the north end of the site accompanies the site plan application.

Broward County Highway Construction and Engineering Division has consented to the new access configuration and is currently processing an application to create an opening in the Non-Vehicular Access Line along Griffin Road. The permanent Griffin Road access will require Akai to construct an eastbound right turn lane into the project. Previously, Broward County

eliminated the requirement that the developer construct SW 184<sup>th</sup> Avenue and relocate the canal, and authorized temporary access from Griffin Road via a temporary frontage drive.

The proposed site plan reconfigures the entryway landscaping given the elimination of the frontage road, eliminates the proposed sign at 184<sup>th</sup> Avenue and Griffin Road, and reflects a guard house, modifications to the location, design and size of the entry feature and a 7-foot wall that separates the community entrance from Lot 1. All of the aforementioned improvements have been permitted and constructed, but not reflected on the approved site plan.