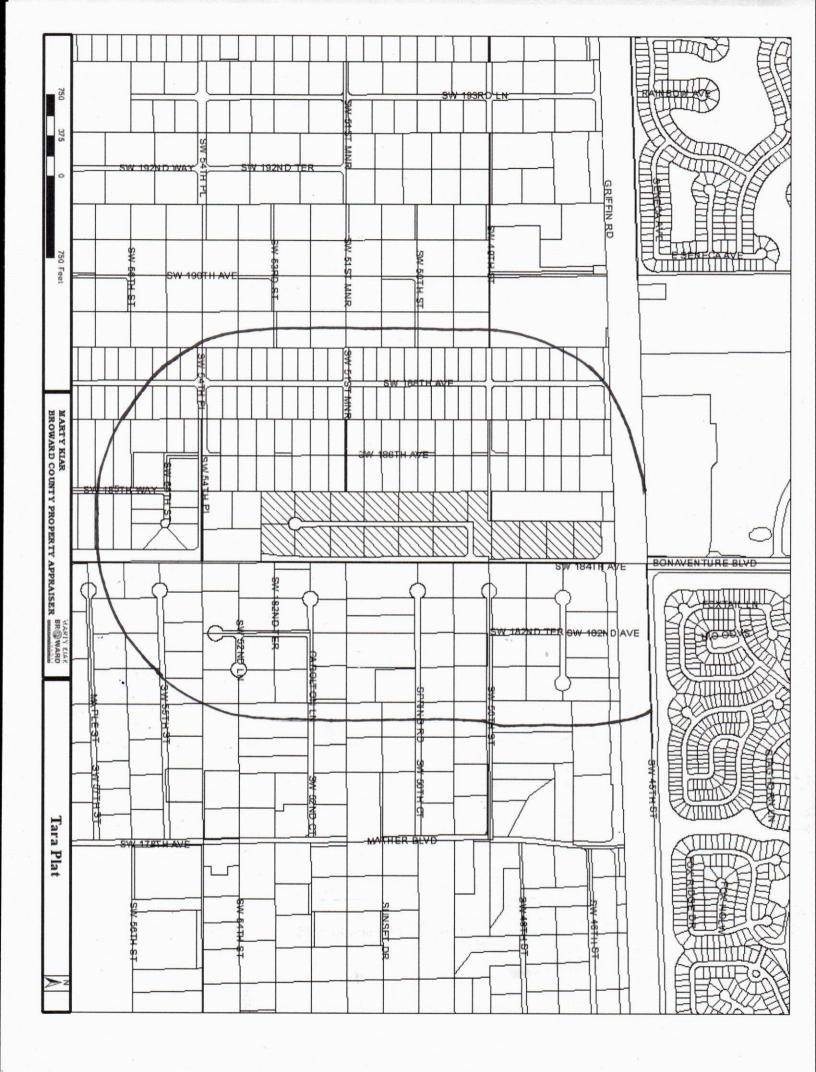

### TOWN OF SOUTHWEST RANCHES TOWN COUNCIL AGENDA REPORT

February 24, 2022

**SUBJECT:** Site Plan Application SP-82-22

**LOCATION:** Generally located at the southwest quadrant of Griffin Road and SW

184th Avenue.

The revised plans reflect abandoning the temporary access from Griffin Road and the permanent intended and platted community entrance street from SW 184<sup>th</sup> Avenue, the latter of which would become an open space parcel for the community. An application to vacate the community entrance on 184<sup>th</sup> Avenue, associated turn lanes and the turnaround easement at the north end of the site accompanies the site plan application.

Broward County Highway Construction and Engineering Division has consented to the new access configuration and is currently processing an application to create an opening in the Non-Vehicular Access Line along Griffin Road. The permanent Griffin Road access will require Akai to construct an eastbound right turn lane into the project. Previously, Broward County

eliminated the requirement that the developer construct SW 184<sup>th</sup> Avenue and relocate the canal, and authorized temporary access from Griffin Road via a temporary frontage drive.

The proposed site plan reconfigures the entryway landscaping given the elimination of the frontage road, eliminates the proposed sign at 184<sup>th</sup> Avenue and Griffin Road, and reflects a guard house, modifications to the location, design and size of the entry feature and a 7-foot wall that separates the community entrance from Lot 1. All of the aforementioned improvements have been permitted and constructed, but not reflected on the approved site plan.