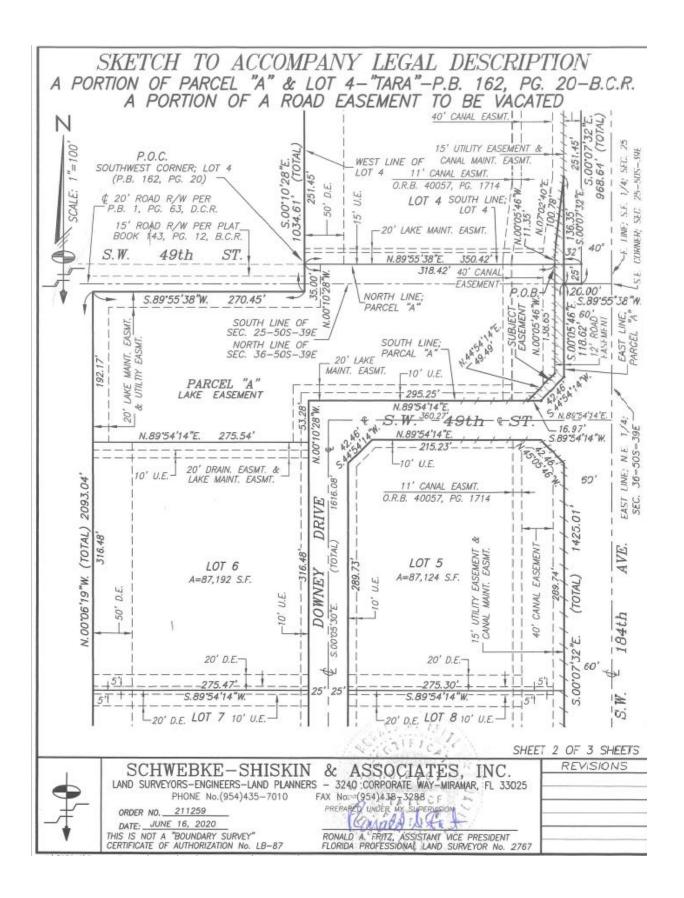

**WHEREAS,** the Town Council approved the Downey Equestrian Ranches Site Plan for 16 single-family homes on the Tara Plat in 2005 via Resolution No. 2005-051, which subsequently expired; and

**WHEREAS,** the Town Council approved the Akai Estates Site Plan for 16 single-family homes in 2017 via Resolution No. 2017-017 and again in 2019 via Resolution No. 2019-001 after the 2017 approval expired; and

**WHEREAS,** Akai Estates, LLC ("Petitioner") wishes to reconfigure the permanent access to the development and to modify the entrance improvements; and

**WHEREAS,** Application VC-31-22, to vacate various easement and rights-of-way in accordance with the revised permanent access configuration is pending Town Council consideration, and is necessary to authorize the changes in the site plan; and

The revised plans reflect abandoning the temporary access from Griffin Road and the permanent intended and platted community entrance street from SW 184<sup>th</sup> Avenue, the latter of which would become an open space parcel for the community. An application to vacate the community entrance on 184<sup>th</sup> Avenue, associated turn lanes and the turnaround easement at the north end of the site accompanies the site plan application.