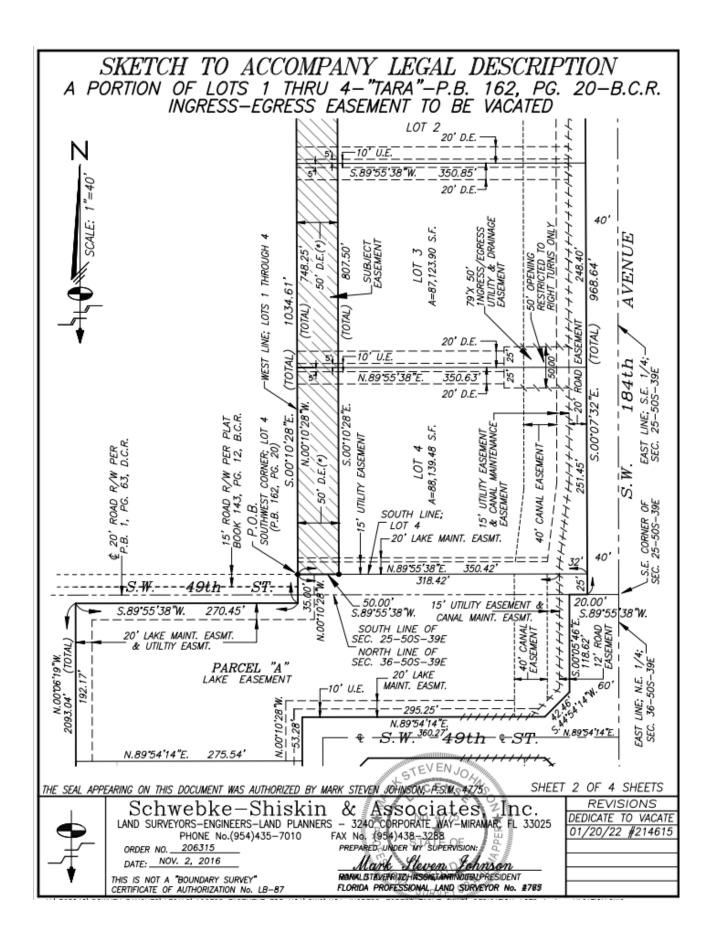

### 4. RESOLUTION APPROVING AKAI ESTATES SITE PLAN MODIFICATION

A RESOLUTION AND FINAL ORDER OF THE TOWN COUNCIL OF THE TOWN OF SOUTHWEST RANCHES, FLORIDA, APPROVING APPLICATION NO. SP-82-22 TO MODIFY THE APPROVED AKAI ESTATES SITE PLAN LOCATED WITHIN THE TARA PLAT AT THE SOUTHWEST QUADRANT OF GRIFFIN ROAD AND UNIMPROVED SW 184TH AVENUE; AUTHORIZING THE MAYOR, TOWN ADMINISTRATOR, AND TOWN ATTORNEY TO EXECUTE ANY AND ALL DOCUMENTS NECESSARY TO PROPERLY TO EFFECTUATE THE INTENT OF THIS RESOLUTION; AND PROVIDING AN EFFECTIVE DATE.

### **Ordinance - 1st Reading**

10. AN ORDINANCE OF THE TOWN OF SOUTHWEST RANCHES, FLORIDA, VACATING, CLOSING AND ABANDONING PLATTED AND UNPLATTED PORTIONS OF AKAI DRIVE, SW 49TH STREET AND ASSOCIATED TURN LANE AND TURNAROUND EASEMENTS WITHIN THE TARA PLAT, RECORDED IN PLAT BOOK 162, PAGE 20 OF THE PUBLIC RECORDS OF BROWARD COUNTY, FLORIDA; ACCEPTING THE GRANT OF AN INGRESS/EGRESS, DRAINAGE AND UTILITY EASEMENT IN PLACE OF THE ABANDONED PLATTED RIGHT-OFWAY AND UNPLATTED INGRESS/EGRESS EASEMENT FOR AKAI DRIVE; ACCEPTING THE GRANT OF A RECREATIONAL TRAIL EASEMENT; AUTHORIZING THE PREPARATION AND EXECUTION OF

EFFECTUATING DOCUMENTS; PROVIDING INSTRUCTIONS TO THE TOWN CLERK; PROVIDING FOR RECORDATION; PROVIDING FOR CONFLICTS; PROVIDING FOR SEVERABILITY; PROVIDING AN EFFECTIVE DATE. (APPLICATION NO. VC-31-22)

- Council approval of accompanying Application No. VC-31-22 to vacate and to rededicate Akai Drive as an ingress/egress, drainage, and utilities easement, and to vacate SW 49<sup>th</sup> Street east of Akai Drive.
- 2. Petitioner shall grant a minimum 15-foot-wide recreational trail easement through SW 49th Street west of Akai Drive (if vacated per VC-31-22) and along the west side of the canal over the SBDD canal maintenance easement and portions of road easement where applicable, connecting to Griffin Road and providing an opening in the landscaping for access to and from Griffin Road. The access point at Griffin Road may be gated provided that the gate remains open from dusk to dawn, as may be further defined in the easement agreement. Step-ups shall be provided adjacent to the Griffin Road access and at the southern end of the trail easement. subject to design and location approval by the Town Administrator and the SBDD. The easement shall be planted with Bahiagrass, or if irrigated, St. Augustine sod, over a minimum one inch of topsoil. Petitioner shall either grade the easement to slope away from the canal, or install a lip at the top of bank to keep stormwater runoff from entering the canal, as approved by the SBDD. The easement shall provide for HOA maintenance of the trail, permissible gating, and indemnification of the Town, in a form acceptable to the Town Attorney. The HOA documents shall be amended to reflect these requirements and such amendments approved as to form by the Town Attorney.
- Petitioner shall revise the landscape plans consistent with staff comments and to ensure trail users can access Griffin Road. Staff is authorized to approve landscape plan revisions.
- 4. The Petitioner, successors and assigns including but not limited to the HOA, shall be responsible for maintaining the private road and recreational trails within the plat and shall indemnify and hold the Town harmless for same.
- 5. Show lot lines extending to centerline of road south of lots 1-4, and address other minor staff comments, to be approved administratively.
- 6. The conditions set forth above shall be satisfied no later than March 28, 2022, and prior to issuance of any further building permits for a residence, provided that the Town Administrator may grant a single 30-day extension upon show of good cause. Failure to satisfy these conditions, within the timeframe set forth herein, shall cause this approval to be null and void.
- 7. No lot may be transferred in title unless Power of Attorney or other legal documents acceptable to the Town Attorney have been granted to Petitioner for purposes of obtaining and maintaining unity of control for approval and effectuating this site plan modification.
- 8. The SBDD approval is required for any plantings in drainage easements.
- 9. Broward County Highway Construction and Engineering Division approval is required for signage, landscaping and frontage road improvements within the Griffin Road Right-of-Way.
- 10. No gates or other barriers or hinderances to entry are permitted in conjunction with the guardhouse. Speed bumps or a similar device may be employed to slow cars

The revised plans reflect abandoning the temporary access from Griffin Road and the permanent intended and platted community entrance street from SW 184<sup>th</sup> Avenue, the latter of which would become an open space parcel for the community. An application to vacate the community entrance on 184<sup>th</sup> Avenue, associated turn lanes and the turnaround easement at the north end of the site accompanies the site plan application.