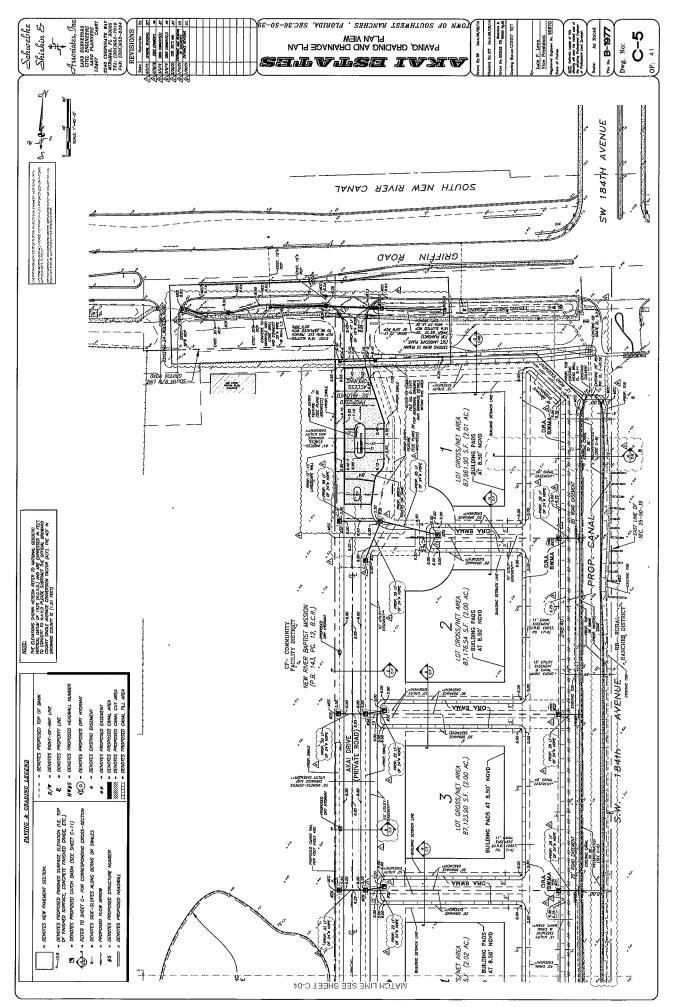

### TOWN OF SOUTHWEST RANCHES TOWN COUNCIL AGENDA REPORT

February 24, 2022

**SUBJECT:** Site Plan Application SP-82-22

**LOCATION:** Generally located at the southwest quadrant of Griffin Road and SW

184th Avenue.

### **BACKGROUND AND ANALYSIS**

The Petitioner is requesting approval to modify the Akai Estates site plan to reconfigure access to the site, update the entrance improvements to reflect what has been constructed, and expand the scope of the landscape plans.

The revised plans reflect abandoning the temporary access from Griffin Road and the permanent intended and platted community entrance street from SW 184<sup>th</sup> Avenue, the latter of which would become an open space parcel for the community. An application to vacate the community entrance on 184<sup>th</sup> Avenue, associated turn lanes and the turnaround easement at the north end of the site accompanies the site plan application.

Broward County Highway Construction and Engineering Division has consented to the new access configuration and is currently processing an application to create an opening in the Non-Vehicular Access Line along Griffin Road. The permanent Griffin Road access will require Akai to construct an eastbound right turn lane into the project. Previously, Broward County

eliminated the requirement that the developer construct SW 184<sup>th</sup> Avenue and relocate the canal, and authorized temporary access from Griffin Road via a temporary frontage drive.

The proposed site plan reconfigures the entryway landscaping given the elimination of the frontage road, eliminates the proposed sign at 184<sup>th</sup> Avenue and Griffin Road, and reflects a guard house, modifications to the location, design and size of the entry feature and a 7-foot wall that separates the community entrance from Lot 1. All of the aforementioned improvements have been permitted and constructed, but not reflected on the approved site plan.