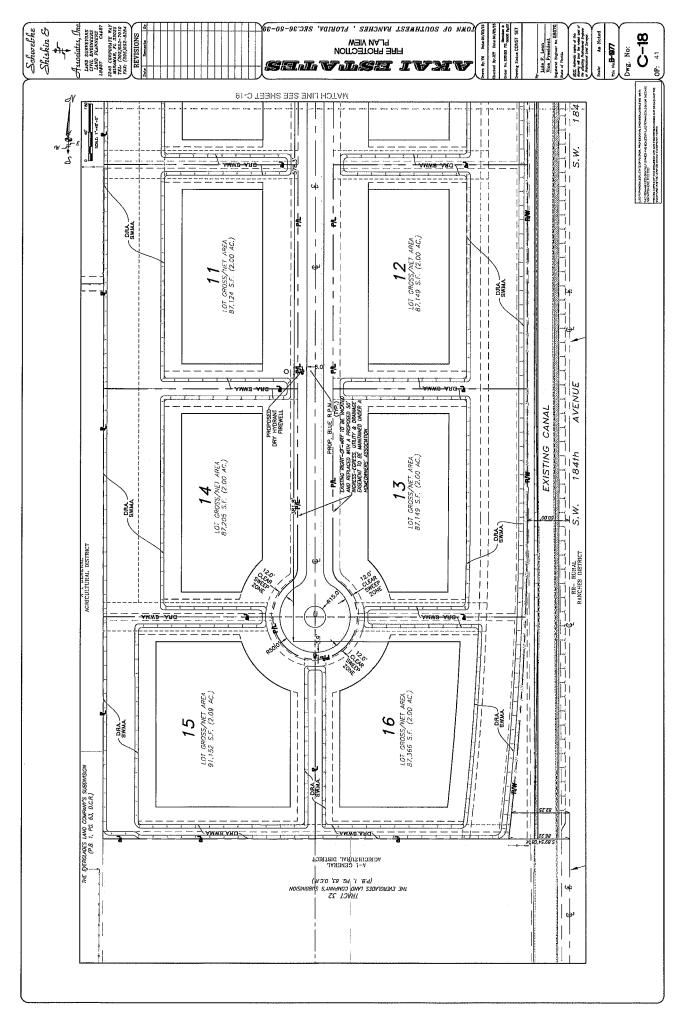

### TOWN OF SOUTHWEST RANCHES TOWN COUNCIL AGENDA REPORT

February 24, 2022

**SUBJECT:** Site Plan Application SP-82-22

**LOCATION:** Generally located at the southwest quadrant of Griffin Road and SW

184th Avenue.

PETITIONER/

Akai Estates, LLC

OWNER:

**AGENT:** Schwebke-Shiskin & Associates, Inc.

LAND USE PLAN

**DESIGNATION:** Rural Ranches (1 DU / 2.0 net or 2.5 gross acres)

**ZONING:** A-1, Agricultural Estate District (1 DU/ 2.0 net or 2.5 gross acres)

**PUBLIC NOTICE**: Legal notice in newspaper, mail notice

**EXHIBITS:** Staff Report, Resolution, aerial photograph, site plan, mail notification

map and mailing label list

### **BACKGROUND AND ANALYSIS**

The Petitioner is requesting approval to modify the Akai Estates site plan to reconfigure access to the site, update the entrance improvements to reflect what has been constructed, and expand the scope of the landscape plans.

The revised plans reflect abandoning the temporary access from Griffin Road and the permanent intended and platted community entrance street from SW 184<sup>th</sup> Avenue, the latter of which would become an open space parcel for the community. An application to vacate the community entrance on 184<sup>th</sup> Avenue, associated turn lanes and the turnaround easement at the north end of the site accompanies the site plan application.

eliminated the requirement that the developer construct SW 184<sup>th</sup> Avenue and relocate the canal, and authorized temporary access from Griffin Road via a temporary frontage drive.

The proposed site plan reconfigures the entryway landscaping given the elimination of the frontage road, eliminates the proposed sign at 184<sup>th</sup> Avenue and Griffin Road, and reflects a guard house, modifications to the location, design and size of the entry feature and a 7-foot wall that separates the community entrance from Lot 1. All of the aforementioned improvements have been permitted and constructed, but not reflected on the approved site plan.