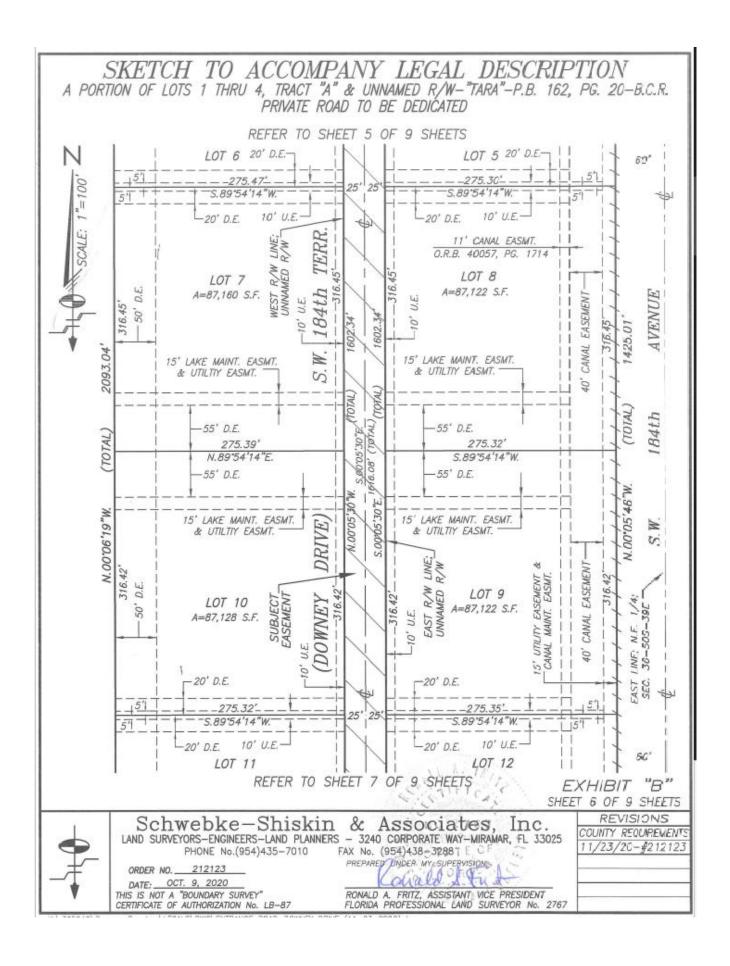

### 4. RESOLUTION APPROVING AKAI ESTATES SITE PLAN MODIFICATION

A RESOLUTION AND FINAL ORDER OF THE TOWN COUNCIL OF THE TOWN OF SOUTHWEST RANCHES, FLORIDA, APPROVING APPLICATION NO. SP-82-22 TO MODIFY THE APPROVED AKAI ESTATES SITE PLAN LOCATED WITHIN THE TARA PLAT AT THE SOUTHWEST QUADRANT OF GRIFFIN ROAD AND UNIMPROVED SW 184TH AVENUE; AUTHORIZING THE MAYOR, TOWN ADMINISTRATOR, AND TOWN ATTORNEY TO EXECUTE ANY AND ALL DOCUMENTS NECESSARY TO PROPERLY TO EFFECTUATE THE INTENT OF THIS RESOLUTION; AND PROVIDING AN EFFECTIVE DATE.

### TOWN OF SOUTHWEST RANCHES TOWN COUNCIL AGENDA REPORT

February 24, 2022

**SUBJECT:** Site Plan Application SP-82-22

**LOCATION:** Generally located at the southwest quadrant of Griffin Road and SW

184th Avenue.

The revised plans reflect abandoning the temporary access from Griffin Road and the permanent intended and platted community entrance street from SW 184<sup>th</sup> Avenue, the latter of which would become an open space parcel for the community. An application to vacate the community entrance on 184<sup>th</sup> Avenue, associated turn lanes and the turnaround easement at the north end of the site accompanies the site plan application.