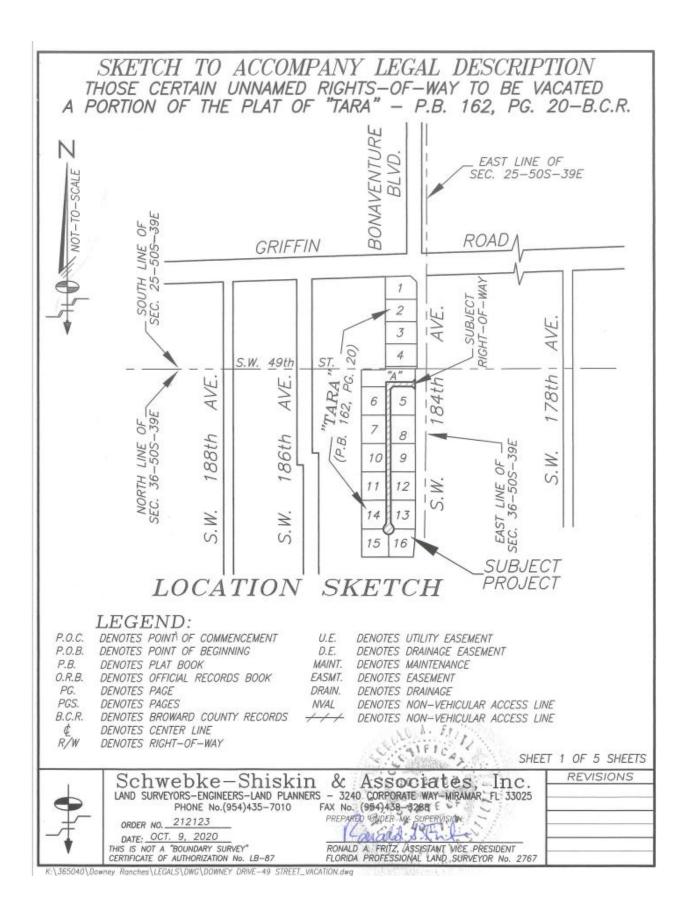

### **Ordinance - 1st Reading**

10. AN ORDINANCE OF THE TOWN OF SOUTHWEST RANCHES, FLORIDA, VACATING, CLOSING AND ABANDONING PLATTED AND UNPLATTED PORTIONS OF AKAI DRIVE, SW 49TH STREET AND ASSOCIATED TURN LANE AND TURNAROUND EASEMENTS WITHIN THE TARA PLAT, RECORDED IN PLAT BOOK 162, PAGE 20 OF THE PUBLIC RECORDS OF BROWARD COUNTY, FLORIDA; ACCEPTING THE GRANT OF AN INGRESS/EGRESS, DRAINAGE AND UTILITY EASEMENT IN PLACE OF THE ABANDONED PLATTED RIGHT-OFWAY AND UNPLATTED INGRESS/EGRESS EASEMENT FOR AKAI DRIVE; ACCEPTING THE GRANT OF A RECREATIONAL TRAIL EASEMENT; AUTHORIZING THE PREPARATION AND EXECUTION OF

EFFECTUATING DOCUMENTS; PROVIDING INSTRUCTIONS TO THE TOWN CLERK; PROVIDING FOR RECORDATION; PROVIDING FOR CONFLICTS; PROVIDING FOR SEVERABILITY; PROVIDING AN EFFECTIVE DATE. (APPLICATION NO. VC-31-22)

- Council approval of accompanying Application No. VC-31-22 to vacate and to rededicate Akai Drive as an ingress/egress, drainage, and utilities easement, and to vacate SW 49<sup>th</sup> Street east of Akai Drive.
- 2. Petitioner shall grant a minimum 15-foot-wide recreational trail easement through SW 49th Street west of Akai Drive (if vacated per VC-31-22) and along the west side of the canal over the SBDD canal maintenance easement and portions of road easement where applicable, connecting to Griffin Road and providing an opening in the landscaping for access to and from Griffin Road. The access point at Griffin Road may be gated provided that the gate remains open from dusk to dawn, as may be further defined in the easement agreement. Step-ups shall be provided adjacent to the Griffin Road access and at the southern end of the trail easement. subject to design and location approval by the Town Administrator and the SBDD. The easement shall be planted with Bahiagrass, or if irrigated, St. Augustine sod, over a minimum one inch of topsoil. Petitioner shall either grade the easement to slope away from the canal, or install a lip at the top of bank to keep stormwater runoff from entering the canal, as approved by the SBDD. The easement shall provide for HOA maintenance of the trail, permissible gating, and indemnification of the Town, in a form acceptable to the Town Attorney. The HOA documents shall be amended to reflect these requirements and such amendments approved as to form by the Town Attorney.
- Petitioner shall revise the landscape plans consistent with staff comments and to ensure trail users can access Griffin Road. Staff is authorized to approve landscape plan revisions.
- 4. The Petitioner, successors and assigns including but not limited to the HOA, shall be responsible for maintaining the private road and recreational trails within the plat and shall indemnify and hold the Town harmless for same.
- 5. Show lot lines extending to centerline of road south of lots 1-4, and address other minor staff comments, to be approved administratively.
- 6. The conditions set forth above shall be satisfied no later than March 28, 2022, and prior to issuance of any further building permits for a residence, provided that the Town Administrator may grant a single 30-day extension upon show of good cause. Failure to satisfy these conditions, within the timeframe set forth herein, shall cause this approval to be null and void.
- 7. No lot may be transferred in title unless Power of Attorney or other legal documents acceptable to the Town Attorney have been granted to Petitioner for purposes of obtaining and maintaining unity of control for approval and effectuating this site plan modification.
- 8. The SBDD approval is required for any plantings in drainage easements.
- 9. Broward County Highway Construction and Engineering Division approval is required for signage, landscaping and frontage road improvements within the Griffin Road Right-of-Way.
- 10. No gates or other barriers or hinderances to entry are permitted in conjunction with the guardhouse. Speed bumps or a similar device may be employed to slow cars

The revised plans reflect abandoning the temporary access from Griffin Road and the permanent intended and platted community entrance street from SW 184<sup>th</sup> Avenue, the latter of which would become an open space parcel for the community. An application to vacate the community entrance on 184<sup>th</sup> Avenue, associated turn lanes and the turnaround easement at the north end of the site accompanies the site plan application.