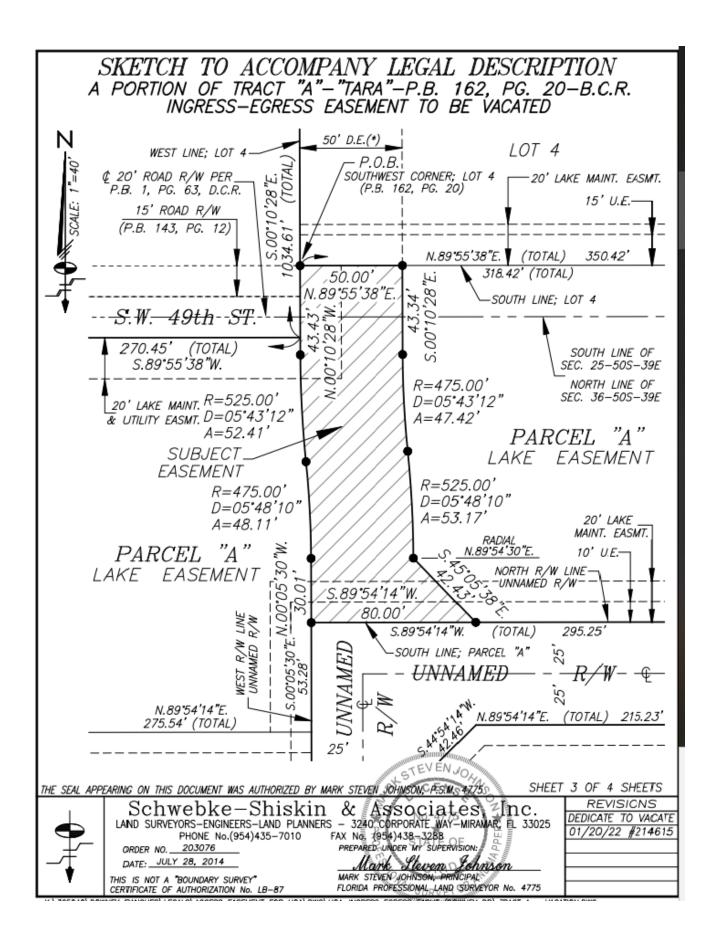

### 4. RESOLUTION APPROVING AKAI ESTATES SITE PLAN MODIFICATION

A RESOLUTION AND FINAL ORDER OF THE TOWN COUNCIL OF THE TOWN OF SOUTHWEST RANCHES, FLORIDA, APPROVING APPLICATION NO. SP-82-22 TO MODIFY THE APPROVED AKAI ESTATES SITE PLAN LOCATED WITHIN THE TARA PLAT AT THE SOUTHWEST QUADRANT OF GRIFFIN ROAD AND UNIMPROVED SW 184TH AVENUE; AUTHORIZING THE MAYOR, TOWN ADMINISTRATOR, AND TOWN ATTORNEY TO EXECUTE ANY AND ALL DOCUMENTS NECESSARY TO PROPERLY TO EFFECTUATE THE INTENT OF THIS RESOLUTION; AND PROVIDING AN EFFECTIVE DATE.

### **Ordinance - 1st Reading**

10. AN ORDINANCE OF THE TOWN OF SOUTHWEST RANCHES, FLORIDA, VACATING, CLOSING AND ABANDONING PLATTED AND UNPLATTED PORTIONS OF AKAI DRIVE, SW 49TH STREET AND ASSOCIATED TURN LANE AND TURNAROUND EASEMENTS WITHIN THE TARA PLAT, RECORDED IN PLAT BOOK 162, PAGE 20 OF THE PUBLIC RECORDS OF BROWARD COUNTY, FLORIDA; ACCEPTING THE GRANT OF AN INGRESS/EGRESS, DRAINAGE AND UTILITY EASEMENT IN PLACE OF THE ABANDONED PLATTED RIGHT-OFWAY AND UNPLATTED INGRESS/EGRESS EASEMENT FOR AKAI DRIVE; ACCEPTING THE GRANT OF A RECREATIONAL TRAIL EASEMENT; AUTHORIZING THE PREPARATION AND EXECUTION OF

EFFECTUATING DOCUMENTS; PROVIDING INSTRUCTIONS TO THE TOWN CLERK; PROVIDING FOR RECORDATION; PROVIDING FOR CONFLICTS; PROVIDING FOR SEVERABILITY; PROVIDING AN EFFECTIVE DATE. (APPLICATION NO. VC-31-22)

- Council approval of accompanying Application No. VC-31-22 to vacate and to rededicate Akai Drive as an ingress/egress, drainage, and utilities easement, and to vacate SW 49<sup>th</sup> Street east of Akai Drive.
- 2. Petitioner shall grant a minimum 15-foot-wide recreational trail easement through SW 49th Street west of Akai Drive (if vacated per VC-31-22) and along the west side of the canal over the SBDD canal maintenance easement and portions of road easement where applicable, connecting to Griffin Road and providing an opening in the landscaping for access to and from Griffin Road. The access point at Griffin Road may be gated provided that the gate remains open from dusk to dawn, as may be further defined in the easement agreement. Step-ups shall be provided adjacent to the Griffin Road access and at the southern end of the trail easement. subject to design and location approval by the Town Administrator and the SBDD. The easement shall be planted with Bahiagrass, or if irrigated, St. Augustine sod, over a minimum one inch of topsoil. Petitioner shall either grade the easement to slope away from the canal, or install a lip at the top of bank to keep stormwater runoff from entering the canal, as approved by the SBDD. The easement shall provide for HOA maintenance of the trail, permissible gating, and indemnification of the Town, in a form acceptable to the Town Attorney. The HOA documents shall be amended to reflect these requirements and such amendments approved as to form by the Town Attorney.
- Petitioner shall revise the landscape plans consistent with staff comments and to ensure trail users can access Griffin Road. Staff is authorized to approve landscape plan revisions.
- 4. The Petitioner, successors and assigns including but not limited to the HOA, shall be responsible for maintaining the private road and recreational trails within the plat and shall indemnify and hold the Town harmless for same.
- 5. Show lot lines extending to centerline of road south of lots 1-4, and address other minor staff comments, to be approved administratively.
- 6. The conditions set forth above shall be satisfied no later than March 28, 2022, and prior to issuance of any further building permits for a residence, provided that the Town Administrator may grant a single 30-day extension upon show of good cause. Failure to satisfy these conditions, within the timeframe set forth herein, shall cause this approval to be null and void.
- 7. No lot may be transferred in title unless Power of Attorney or other legal documents acceptable to the Town Attorney have been granted to Petitioner for purposes of obtaining and maintaining unity of control for approval and effectuating this site plan modification.
- 8. The SBDD approval is required for any plantings in drainage easements.
- 9. Broward County Highway Construction and Engineering Division approval is required for signage, landscaping and frontage road improvements within the Griffin Road Right-of-Way.
- 10. No gates or other barriers or hinderances to entry are permitted in conjunction with the guardhouse. Speed bumps or a similar device may be employed to slow cars