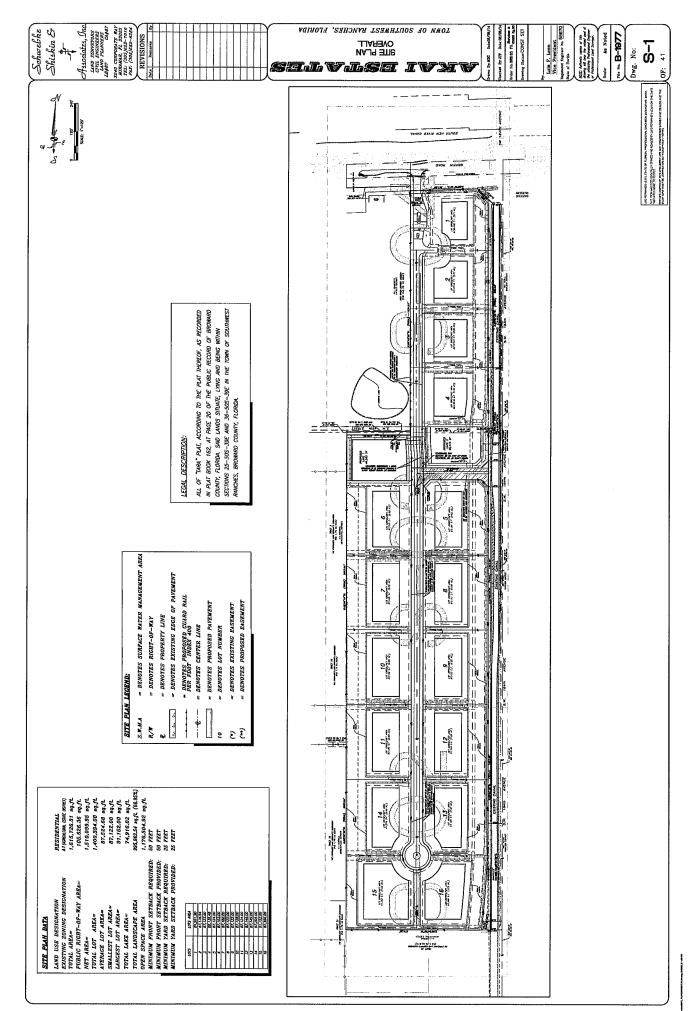

### 4. RESOLUTION APPROVING AKAI ESTATES SITE PLAN MODIFICATION

A RESOLUTION AND FINAL ORDER OF THE TOWN COUNCIL OF THE TOWN OF SOUTHWEST RANCHES, FLORIDA, APPROVING APPLICATION NO. SP-82-22 TO MODIFY THE APPROVED AKAI ESTATES SITE PLAN LOCATED WITHIN THE TARA PLAT AT THE SOUTHWEST QUADRANT OF GRIFFIN ROAD AND UNIMPROVED SW 184TH AVENUE; AUTHORIZING THE MAYOR, TOWN ADMINISTRATOR, AND TOWN ATTORNEY TO EXECUTE ANY AND ALL DOCUMENTS NECESSARY TO PROPERLY TO EFFECTUATE THE INTENT OF THIS RESOLUTION; AND PROVIDING AN EFFECTIVE DATE.

### TOWN OF SOUTHWEST RANCHES TOWN COUNCIL AGENDA REPORT

February 24, 2022

**SUBJECT:** Site Plan Application SP-82-22

**LOCATION:** Generally located at the southwest quadrant of Griffin Road and SW

184th Avenue.

### **BACKGROUND AND ANALYSIS**

The Petitioner is requesting approval to modify the Akai Estates site plan to reconfigure access to the site, update the entrance improvements to reflect what has been constructed, and expand the scope of the landscape plans.

The revised plans reflect abandoning the temporary access from Griffin Road and the permanent intended and platted community entrance street from SW 184<sup>th</sup> Avenue, the latter of which would become an open space parcel for the community. An application to vacate the community entrance on 184<sup>th</sup> Avenue, associated turn lanes and the turnaround easement at the north end of the site accompanies the site plan application.

eliminated the requirement that the developer construct SW 184<sup>th</sup> Avenue and relocate the canal, and authorized temporary access from Griffin Road via a temporary frontage drive.

The proposed site plan reconfigures the entryway landscaping given the elimination of the frontage road, eliminates the proposed sign at 184<sup>th</sup> Avenue and Griffin Road, and reflects a guard house, modifications to the location, design and size of the entry feature and a 7-foot wall that separates the community entrance from Lot 1. All of the aforementioned improvements have been permitted and constructed, but not reflected on the approved site plan.