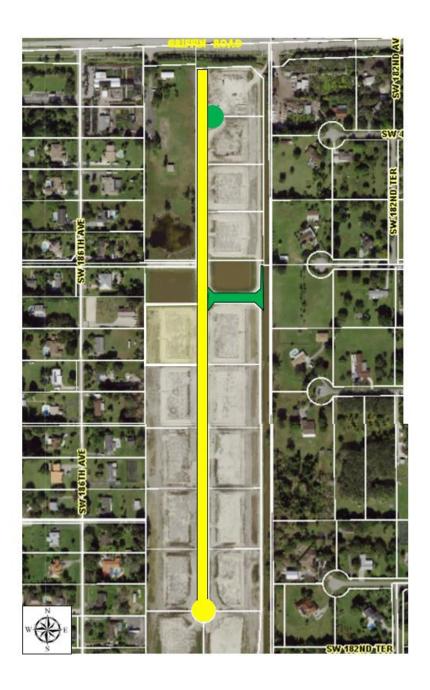

### TOWN OF SOUTHWEST RANCHES TOWN COUNCIL AGENDA REPORT

February 24, 2022

**SUBJECT:** Site Plan Application SP-82-22

**LOCATION:** Generally located at the southwest quadrant of Griffin Road and SW

184th Avenue.

The revised plans reflect abandoning the temporary access from Griffin Road and the permanent intended and platted community entrance street from SW 184<sup>th</sup> Avenue, the latter of which would become an open space parcel for the community. An application to vacate the community entrance on 184<sup>th</sup> Avenue, associated turn lanes and the turnaround easement at the north end of the site accompanies the site plan application.

Broward County Highway Construction and Engineering Division has consented to the new access configuration and is currently processing an application to create an opening in the Non-Vehicular Access Line along Griffin Road. The permanent Griffin Road access will require Akai to construct an eastbound right turn lane into the project. Previously, Broward County

eliminated the requirement that the developer construct SW 184<sup>th</sup> Avenue and relocate the canal, and authorized temporary access from Griffin Road via a temporary frontage drive.

The proposed site plan reconfigures the entryway landscaping given the elimination of the frontage road, eliminates the proposed sign at 184<sup>th</sup> Avenue and Griffin Road, and reflects a guard house, modifications to the location, design and size of the entry feature and a 7-foot wall that separates the community entrance from Lot 1. All of the aforementioned improvements have been permitted and constructed, but not reflected on the approved site plan.