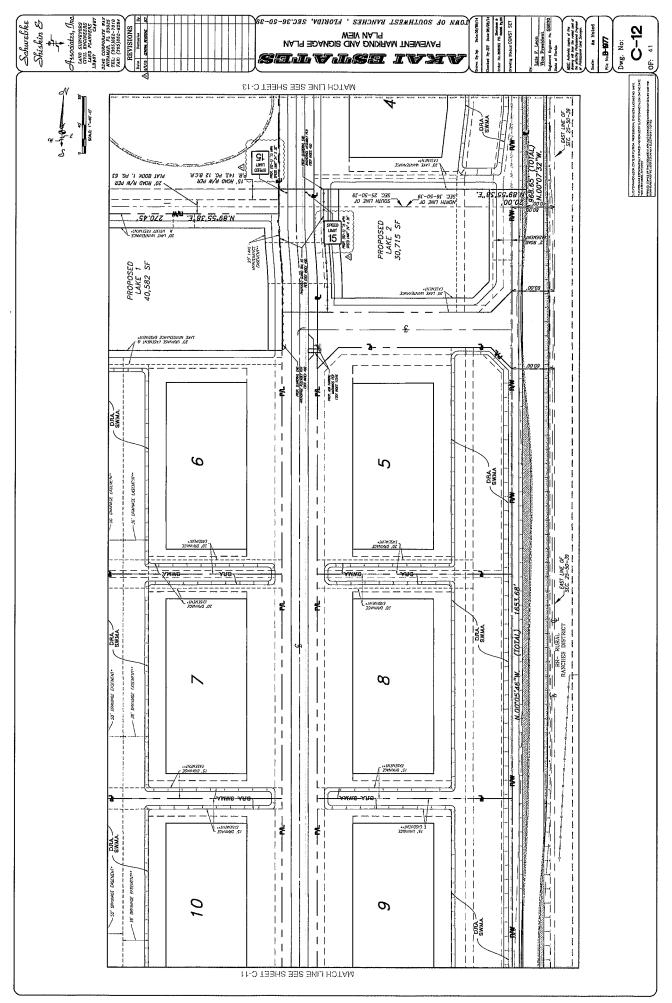

### TOWN OF SOUTHWEST RANCHES TOWN COUNCIL AGENDA REPORT

February 24, 2022

**SUBJECT:** Site Plan Application SP-82-22

**LOCATION:** Generally located at the southwest quadrant of Griffin Road and SW

184th Avenue.

PETITIONER/

Akai Estates, LLC

OWNER:

**AGENT:** Schwebke-Shiskin & Associates, Inc.

LAND USE PLAN

**DESIGNATION:** Rural Ranches (1 DU / 2.0 net or 2.5 gross acres)

**ZONING:** A-1, Agricultural Estate District (1 DU/ 2.0 net or 2.5 gross acres)

**PUBLIC NOTICE**: Legal notice in newspaper, mail notice

**EXHIBITS:** Staff Report, Resolution, aerial photograph, site plan, mail notification

map and mailing label list

### **BACKGROUND AND ANALYSIS**

The Petitioner is requesting approval to modify the Akai Estates site plan to reconfigure access to the site, update the entrance improvements to reflect what has been constructed, and expand the scope of the landscape plans.

The revised plans reflect abandoning the temporary access from Griffin Road and the permanent intended and platted community entrance street from SW 184<sup>th</sup> Avenue, the latter of which would become an open space parcel for the community. An application to vacate the community entrance on 184<sup>th</sup> Avenue, associated turn lanes and the turnaround easement at the north end of the site accompanies the site plan application.

Broward County Highway Construction and Engineering Division has consented to the new access configuration and is currently processing an application to create an opening in the Non-Vehicular Access Line along Griffin Road. The permanent Griffin Road access will require Akai to construct an eastbound right turn lane into the project. Previously, Broward County

eliminated the requirement that the developer construct SW 184<sup>th</sup> Avenue and relocate the canal, and authorized temporary access from Griffin Road via a temporary frontage drive.

The proposed site plan reconfigures the entryway landscaping given the elimination of the frontage road, eliminates the proposed sign at 184<sup>th</sup> Avenue and Griffin Road, and reflects a guard house, modifications to the location, design and size of the entry feature and a 7-foot wall that separates the community entrance from Lot 1. All of the aforementioned improvements have been permitted and constructed, but not reflected on the approved site plan.