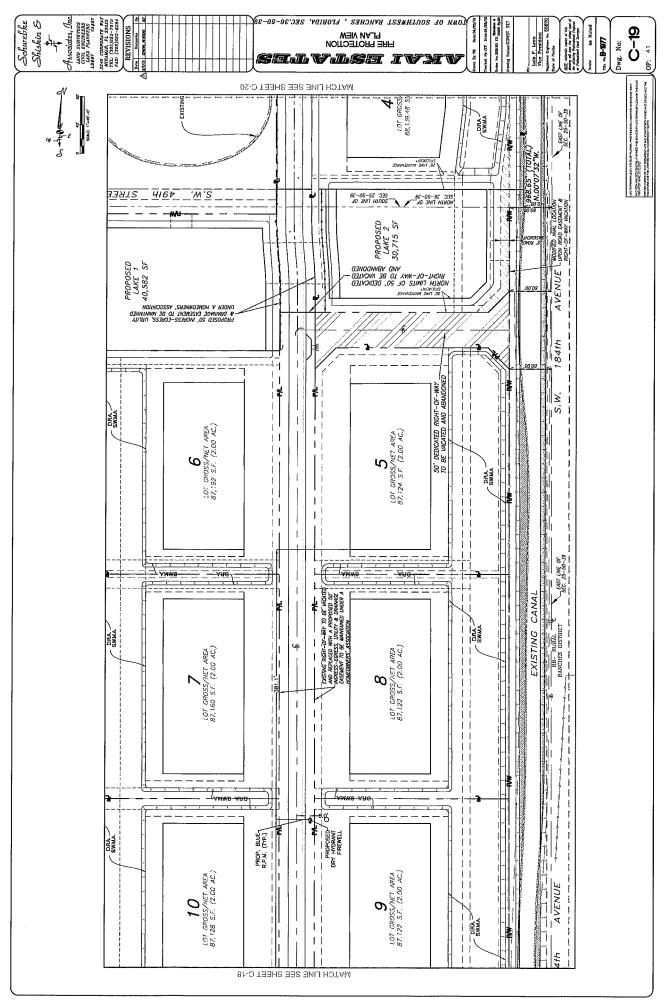

The revised plans reflect abandoning the temporary access from Griffin Road and the permanent intended and platted community entrance street from SW 184<sup>th</sup> Avenue, the latter of which would become an open space parcel for the community. An application to vacate the community entrance on 184<sup>th</sup> Avenue, associated turn lanes and the turnaround easement at the north end of the site accompanies the site plan application.

Broward County Highway Construction and Engineering Division has consented to the new access configuration and is currently processing an application to create an opening in the Non-Vehicular Access Line along Griffin Road. The permanent Griffin Road access will require Akai to construct an eastbound right turn lane into the project. Previously, Broward County

eliminated the requirement that the developer construct SW 184<sup>th</sup> Avenue and relocate the canal, and authorized temporary access from Griffin Road via a temporary frontage drive.

The proposed site plan reconfigures the entryway landscaping given the elimination of the frontage road, eliminates the proposed sign at 184<sup>th</sup> Avenue and Griffin Road, and reflects a guard house, modifications to the location, design and size of the entry feature and a 7-foot wall that separates the community entrance from Lot 1. All of the aforementioned improvements have been permitted and constructed, but not reflected on the approved site plan.