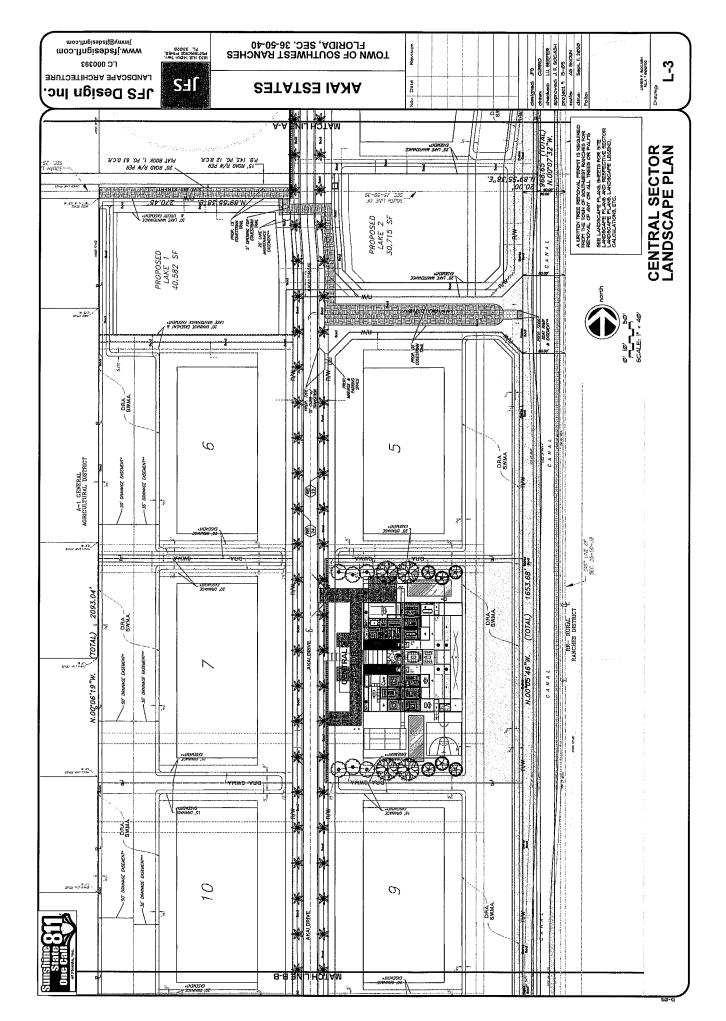

### **ATTACHMENTS:**

| Description                      | Upload Date | Type              |
|----------------------------------|-------------|-------------------|
| Resolution                       | 2/16/2022   | Resolution        |
| Staff report                     | 2/16/2022   | Executive Summary |
| Site Plans                       | 2/16/2022   | Exhibit           |
| Revision 6 Guardhouse            | 2/16/2022   | Exhibit           |
| Landscape plans for right-of-way | 2/16/2022   | Exhibit           |
| Landscape plans-north sector     | 2/16/2022   | Exhibit           |
| Landscape plans - central sector | 2/16/2022   | Exhibit           |
| Landscape plans - south sector   | 2/16/2022   | Exhibit           |
| Landscape plan - intersection    | 2/16/2022   | Exhibit           |
| Landscape detail sheet           | 2/16/2022   | Exhibit           |
| Mail Notice Radius Map           | 2/16/2022   | Backup Material   |
| Mail Notice Mailing List         | 2/16/2022   | Backup Material   |

The revised plans reflect abandoning the temporary access from Griffin Road and the permanent intended and platted community entrance street from SW 184<sup>th</sup> Avenue, the latter of which would become an open space parcel for the community. An application to vacate the community entrance on 184<sup>th</sup> Avenue, associated turn lanes and the turnaround easement at the north end of the site accompanies the site plan application.

eliminated the requirement that the developer construct SW 184<sup>th</sup> Avenue and relocate the canal, and authorized temporary access from Griffin Road via a temporary frontage drive.

The proposed site plan reconfigures the entryway landscaping given the elimination of the frontage road, eliminates the proposed sign at 184<sup>th</sup> Avenue and Griffin Road, and reflects a guard house, modifications to the location, design and size of the entry feature and a 7-foot wall that separates the community entrance from Lot 1. All of the aforementioned improvements have been permitted and constructed, but not reflected on the approved site plan.