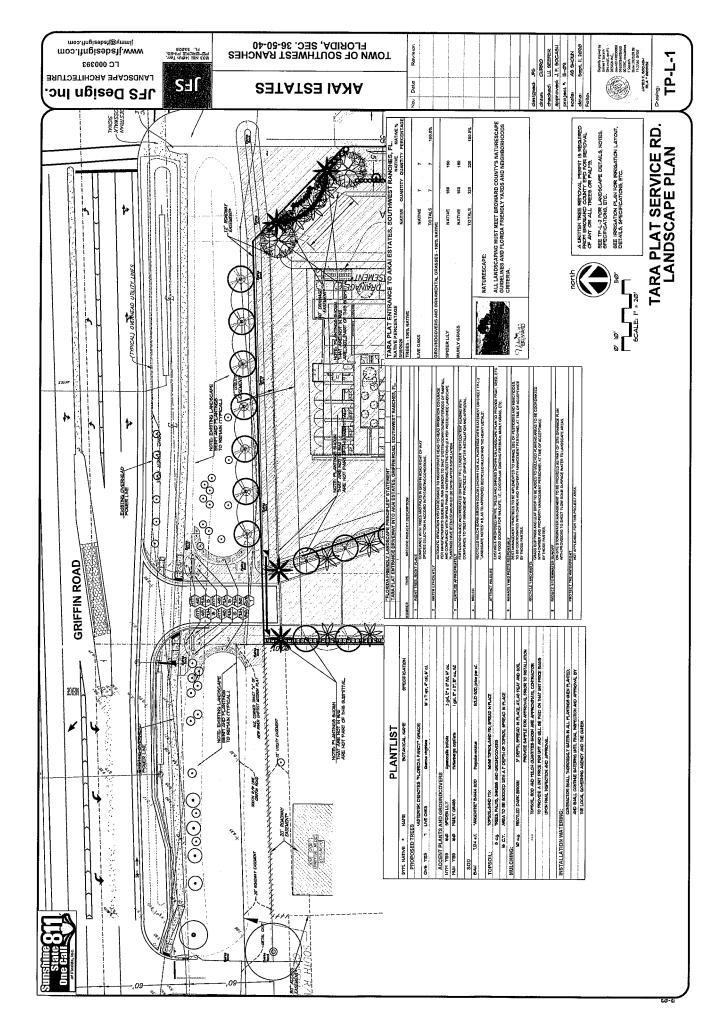

- Council approval of accompanying Application No. VC-31-22 to vacate and to rededicate Akai Drive as an ingress/egress, drainage, and utilities easement, and to vacate SW 49<sup>th</sup> Street east of Akai Drive.
- 2. Petitioner shall grant a minimum 15-foot-wide recreational trail easement through SW 49th Street west of Akai Drive (if vacated per VC-31-22) and along the west side of the canal over the SBDD canal maintenance easement and portions of road easement where applicable, connecting to Griffin Road and providing an opening in the landscaping for access to and from Griffin Road. The access point at Griffin Road may be gated provided that the gate remains open from dusk to dawn, as may be further defined in the easement agreement. Step-ups shall be provided adjacent to the Griffin Road access and at the southern end of the trail easement. subject to design and location approval by the Town Administrator and the SBDD. The easement shall be planted with Bahiagrass, or if irrigated, St. Augustine sod, over a minimum one inch of topsoil. Petitioner shall either grade the easement to slope away from the canal, or install a lip at the top of bank to keep stormwater runoff from entering the canal, as approved by the SBDD. The easement shall provide for HOA maintenance of the trail, permissible gating, and indemnification of the Town, in a form acceptable to the Town Attorney. The HOA documents shall be amended to reflect these requirements and such amendments approved as to form by the Town Attorney.
- Petitioner shall revise the landscape plans consistent with staff comments and to ensure trail users can access Griffin Road. Staff is authorized to approve landscape plan revisions.
- 4. The Petitioner, successors and assigns including but not limited to the HOA, shall be responsible for maintaining the private road and recreational trails within the plat and shall indemnify and hold the Town harmless for same.
- 5. Show lot lines extending to centerline of road south of lots 1-4, and address other minor staff comments, to be approved administratively.
- 6. The conditions set forth above shall be satisfied no later than March 28, 2022, and prior to issuance of any further building permits for a residence, provided that the Town Administrator may grant a single 30-day extension upon show of good cause. Failure to satisfy these conditions, within the timeframe set forth herein, shall cause this approval to be null and void.
- 7. No lot may be transferred in title unless Power of Attorney or other legal documents acceptable to the Town Attorney have been granted to Petitioner for purposes of obtaining and maintaining unity of control for approval and effectuating this site plan modification.
- 8. The SBDD approval is required for any plantings in drainage easements.
- 9. Broward County Highway Construction and Engineering Division approval is required for signage, landscaping and frontage road improvements within the Griffin Road Right-of-Way.
- 10. No gates or other barriers or hinderances to entry are permitted in conjunction with the guardhouse. Speed bumps or a similar device may be employed to slow cars

### RECOMMENDATION

Staff recommends that the site plan modification not be approved without attaching the following conditions:

- Council approval of accompanying Application No. VC-31-22 to vacate and to rededicate Akai Drive as an ingress/egress, drainage, and utilities easement, and to vacate SW 49<sup>th</sup> Street east of Akai Drive.
- 2. Petitioner shall grant a minimum 15-foot-wide recreational trail easement through SW 49th Street west of Akai Drive (if vacated per VC-31-22) and along the west side of the canal over the SBDD canal maintenance easement and portions of road easement where applicable, connecting to Griffin Road and providing an opening in the landscaping for access to and from Griffin Road. The access point at Griffin Road may be gated provided that the gate remains open from dusk to dawn, as may be further defined in the easement agreement. Step-ups shall be provided adjacent to the Griffin Road access and at the southern end of the trail easement, subject to design and location approval by the Town Administrator and the SBDD. The easement shall be planted with Bahiagrass, or if irrigated, St. Augustine sod, over a minimum one inch of topsoil. Petitioner shall either grade the easement to slope away from the canal, or install a lip at the top of bank to keep stormwater runoff from entering the canal, as approved by the SBDD. The easement shall provide for HOA maintenance of the trail, permissible gating, and indemnification of the Town, in a form acceptable to the Town Attorney. The HOA documents shall be amended to reflect these requirements and such amendments approved as to form by the Town Attorney.
- 3. Petitioner shall revise the landscape plans consistent with staff comments and to ensure trail users can access Griffin Road. Staff is authorized to approve landscape plan revisions.
- 4. The Petitioner, successors and assigns including but not limited to the HOA, shall be responsible for maintaining the private road and recreational trails within the plat and shall indemnify and hold the Town harmless for same.
- 5. Show lot lines extending to centerline of road south of lots 1-4, and address other minor staff technical comments, to be approved administratively.
- 6. The conditions set forth above shall be satisfied no later than March 28, 2022, and prior to issuance of any further building permits for a residence, provided that the Town Administrator may grant a single 30-day extension upon show of good cause.