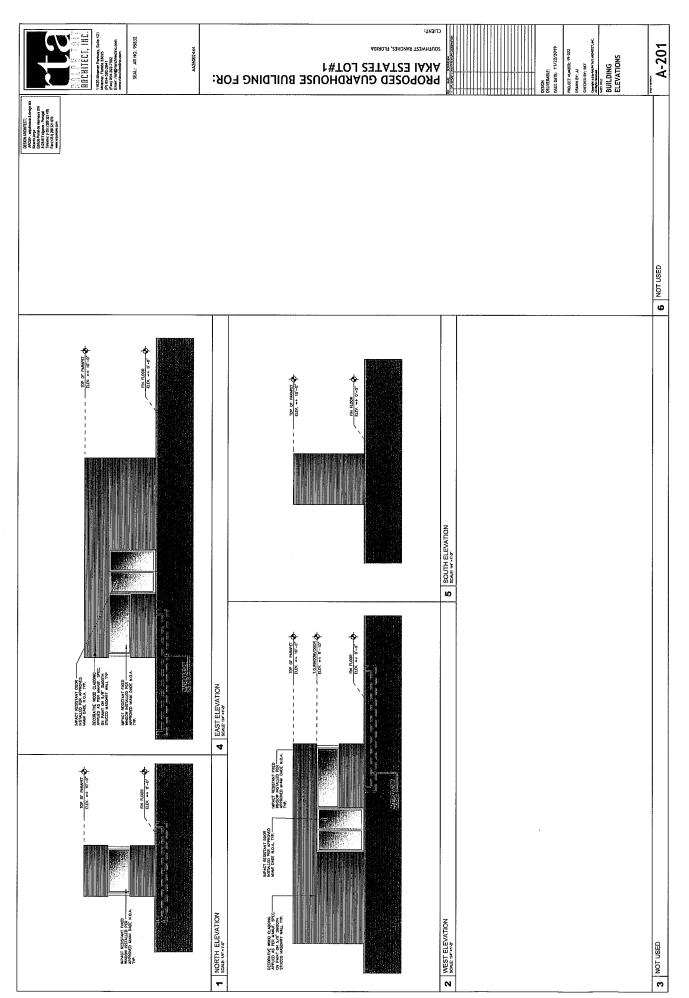

**PKAI ESTATES LOT#1**PROPOSED GUARDHOUSE BUILDING FOR:

THE FOLLOWING ANT INCUSTOR STAIDLED FOR AM AND GENERAL CONDITIONS. THESE ARE THE RESPONSE

 CONSTRUCTION DOCUMENTS ARE TO DETINE DESCRIPTION. THEY ARE NOT THE ASSTRUCTION
WHINE, THEN HAVE TO REMOVE TO RECORDING THE EMPORTED
WHINELTHEN HAVE TO REMOVE STREAMS THE DITTURE PROJECT HISTORY AND THEN WAY. COMPACTOR TO EXSURE THAT ALL SURS ADMORE TO THE SPECIFICATIONS CUTUMED ON