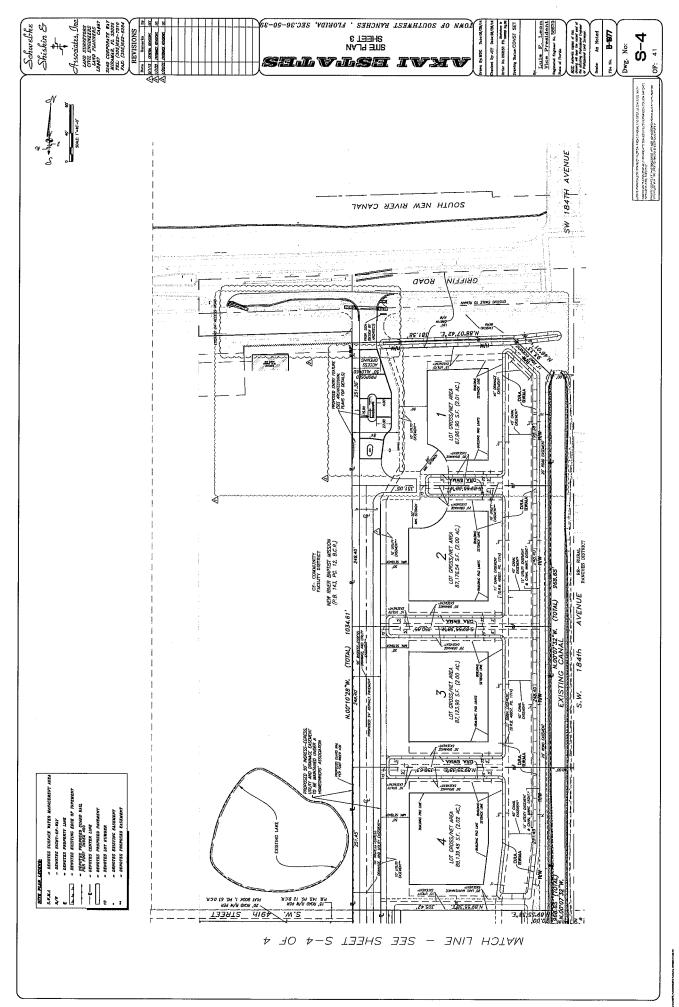

The revised plans reflect abandoning the temporary access from Griffin Road and the permanent intended and platted community entrance street from SW 184<sup>th</sup> Avenue, the latter of which would become an open space parcel for the community. An application to vacate the community entrance on 184<sup>th</sup> Avenue, associated turn lanes and the turnaround easement at the north end of the site accompanies the site plan application.

Broward County Highway Construction and Engineering Division has consented to the new access configuration and is currently processing an application to create an opening in the Non-Vehicular Access Line along Griffin Road. The permanent Griffin Road access will require Akai to construct an eastbound right turn lane into the project. Previously, Broward County

eliminated the requirement that the developer construct SW 184<sup>th</sup> Avenue and relocate the canal, and authorized temporary access from Griffin Road via a temporary frontage drive.

The proposed site plan reconfigures the entryway landscaping given the elimination of the frontage road, eliminates the proposed sign at 184<sup>th</sup> Avenue and Griffin Road, and reflects a guard house, modifications to the location, design and size of the entry feature and a 7-foot wall that separates the community entrance from Lot 1. All of the aforementioned improvements have been permitted and constructed, but not reflected on the approved site plan.