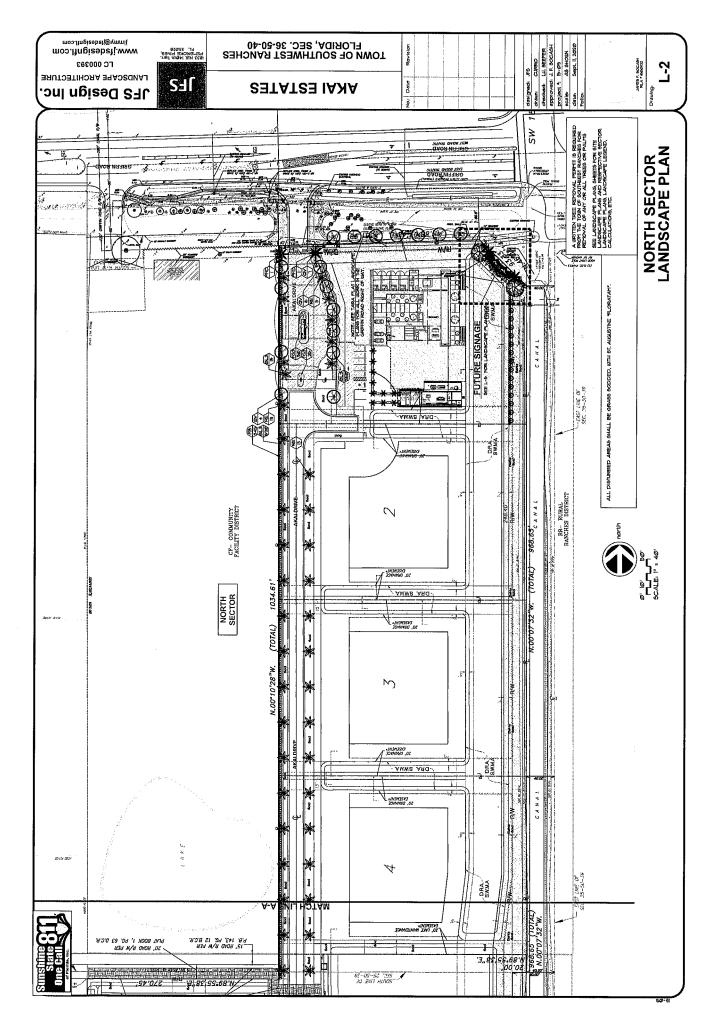

ODEST TO CONTRACTOR PRIOR T REPLOYAL OF ANY TREES OR PAUNG WILL RECUIRE A LIKETEN FREE COVA, PERMINE PROFILE LOCAL, GOVERNING AGENCY PROPE TO REP

-2" FIN BALICER COLLAR FOR WATER RETENTION FULCH SHALL BE LEVEL WITH ALL EDGES OF PAVERENT TIPICAL

PLANTING SOIL MIX - SUE NOTES FOR TYPE DEPTH, ETC.

SHRUB PLANTING DETAIL

PLANTING SOIL:

LANDSCAPE DETAILS, NOTES, SPECS., ETC.

## February 24, 2022 Regular Meeting

A Mark

8<u>\$</u>

FERTILIZATION:
OR COPERTUR APLICATION:
REFULES WALL BE APPLED FOUR OF DAY,
ACCUPANT AND THE APPLED FOUR OF DAY,
ACCUPANT AND THE APPLED OF THE

PERTUZATION BAILL DE AS FOLLOUS, TREES, CAPA DE PERPUALTS, TO CATE DE LEDA, NOT CP DIA "DEM PALTES TO CATE DE LEDA STELLE LEDA, NOLL CF DIA "DES BARBES AND GROUNDCOMETS. TILLES AND AREA ESSI)" PARE LE CAL "F. RESALT.















FIRE HYDRANT CLEAR ZONE



SWCDWG

FOH BUILDIN PLANT ALL SHRESS 2" HIN

SHRUB PLANTINGS BUILDING DETAIL







LALPENDSCAPE NOTES







A URITEN TREE REMOVAL PERMIT IS REQUIRED PROM THE TOWN OF SOUTHEST RANCHES FOR REMOVAL, OF ANY OR ALL TREES OR PALMS SEE LANDSCAPE PLANS, SHEETS FOR SITE LANDSCAPE PLANS, AND RESPECTIVE SECT LANDSCAPE PLANS, LANDSCAPE LEGENO, CALCULATIONS, ETC.

FERTILIZATION GALLI, BE AS FOLLORIN TREES, AND GAGGO GAGGO STON, WALLING CHARLY LANGES THE NATION CHARLY LANGES THE NATION OF DIA, \* DEH SHRUND THE NEW ORNAL POSSES THE NATION OF DIA, \* DEH SHRUND THE NEW DIANGES THE NATION OF THE NATION OF

PERTILIZATION:
ONE COPPLETE APPLICATION:
ONE COPPLETE APPLICATION OF GOAD
ACCUSTANCE AND PROPERTIES TO THE APPLICATION OF GOAD
ACCUSTANCE AND AND APPLICATION OF