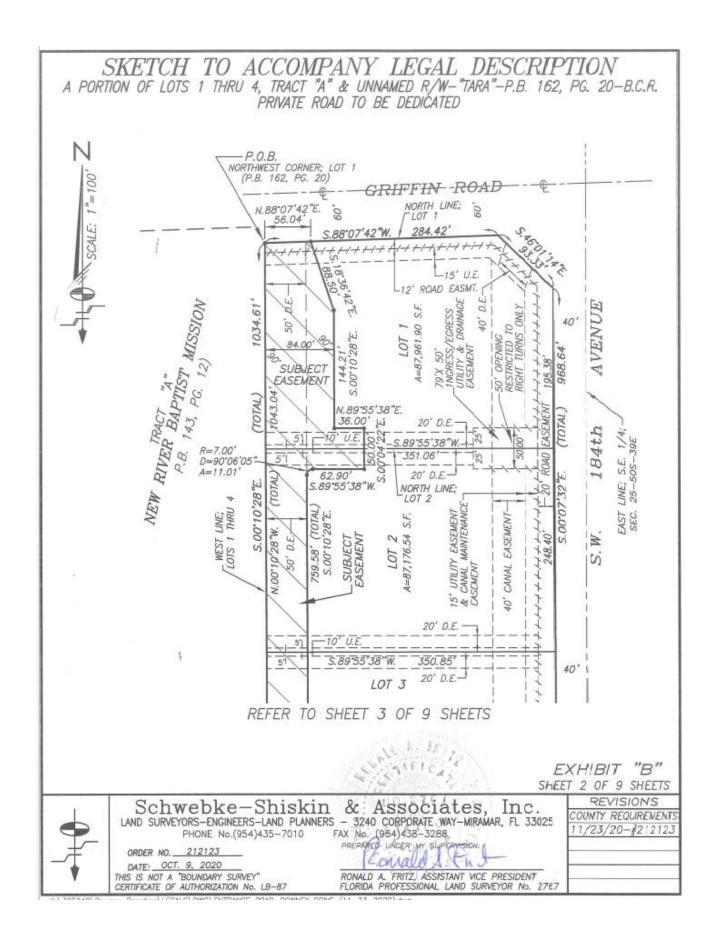

### TOWN OF SOUTHWEST RANCHES TOWN COUNCIL AGENDA REPORT

February 24, 2022

**SUBJECT:** Site Plan Application SP-82-22

**LOCATION:** Generally located at the southwest quadrant of Griffin Road and SW

184th Avenue.

PETITIONER/

Akai Estates, LLC

OWNER:

**AGENT:** Schwebke-Shiskin & Associates, Inc.

LAND USE PLAN

**DESIGNATION:** Rural Ranches (1 DU / 2.0 net or 2.5 gross acres)

**ZONING:** A-1, Agricultural Estate District (1 DU/ 2.0 net or 2.5 gross acres)

**PUBLIC NOTICE**: Legal notice in newspaper, mail notice

**EXHIBITS:** Staff Report, Resolution, aerial photograph, site plan, mail notification

map and mailing label list

### **BACKGROUND AND ANALYSIS**

The Petitioner is requesting approval to modify the Akai Estates site plan to reconfigure access to the site, update the entrance improvements to reflect what has been constructed, and expand the scope of the landscape plans.

The revised plans reflect abandoning the temporary access from Griffin Road and the permanent intended and platted community entrance street from SW 184<sup>th</sup> Avenue, the latter of which would become an open space parcel for the community. An application to vacate the community entrance on 184<sup>th</sup> Avenue, associated turn lanes and the turnaround easement at the north end of the site accompanies the site plan application.