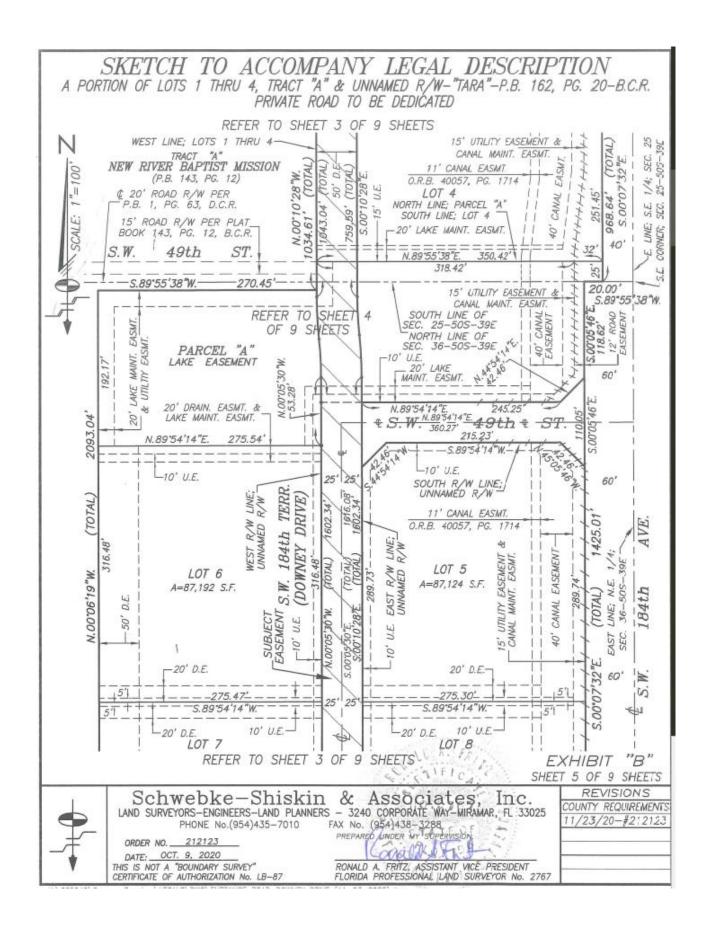

### TOWN OF SOUTHWEST RANCHES TOWN COUNCIL AGENDA REPORT

February 24, 2022

**SUBJECT:** Site Plan Application SP-82-22

**LOCATION:** Generally located at the southwest quadrant of Griffin Road and SW

184th Avenue.

### **BACKGROUND AND ANALYSIS**

The Petitioner is requesting approval to modify the Akai Estates site plan to reconfigure access to the site, update the entrance improvements to reflect what has been constructed, and expand the scope of the landscape plans.

The revised plans reflect abandoning the temporary access from Griffin Road and the permanent intended and platted community entrance street from SW 184<sup>th</sup> Avenue, the latter of which would become an open space parcel for the community. An application to vacate the community entrance on 184<sup>th</sup> Avenue, associated turn lanes and the turnaround easement at the north end of the site accompanies the site plan application.