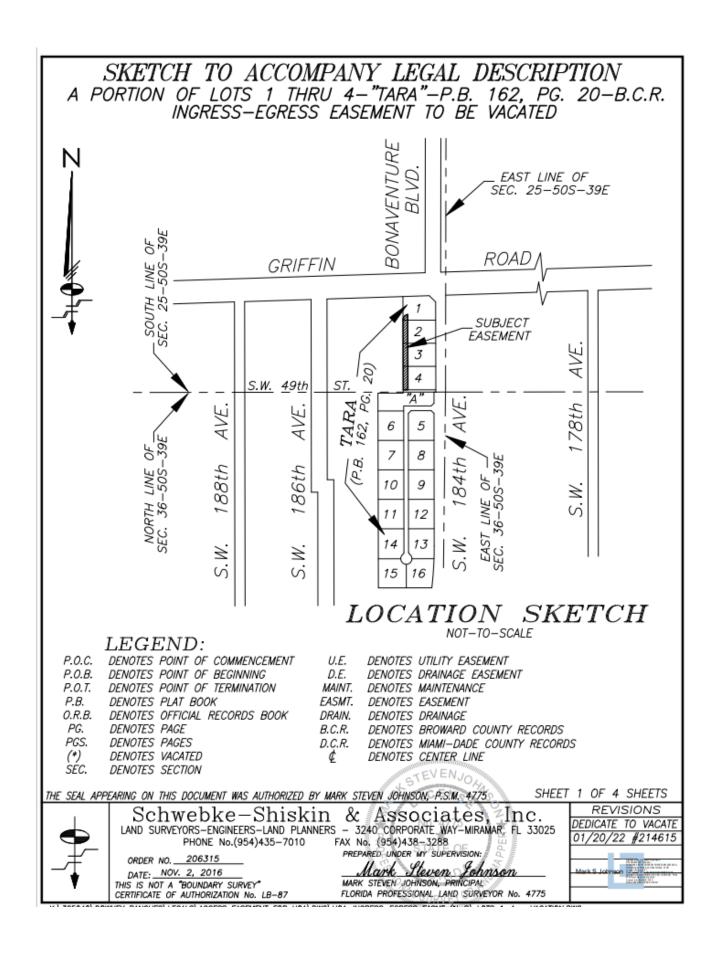

### 4. RESOLUTION APPROVING AKAI ESTATES SITE PLAN MODIFICATION

A RESOLUTION AND FINAL ORDER OF THE TOWN COUNCIL OF THE TOWN OF SOUTHWEST RANCHES, FLORIDA, APPROVING APPLICATION NO. SP-82-22 TO MODIFY THE APPROVED AKAI ESTATES SITE PLAN LOCATED WITHIN THE TARA PLAT AT THE SOUTHWEST QUADRANT OF GRIFFIN ROAD AND UNIMPROVED SW 184TH AVENUE; AUTHORIZING THE MAYOR, TOWN ADMINISTRATOR, AND TOWN ATTORNEY TO EXECUTE ANY AND ALL DOCUMENTS NECESSARY TO PROPERLY TO EFFECTUATE THE INTENT OF THIS RESOLUTION; AND PROVIDING AN EFFECTIVE DATE.

### TOWN OF SOUTHWEST RANCHES TOWN COUNCIL AGENDA REPORT

February 24, 2022

**SUBJECT:** Site Plan Application SP-82-22

**LOCATION:** Generally located at the southwest quadrant of Griffin Road and SW

184th Avenue.

### **BACKGROUND AND ANALYSIS**

The Petitioner is requesting approval to modify the Akai Estates site plan to reconfigure access to the site, update the entrance improvements to reflect what has been constructed, and expand the scope of the landscape plans.