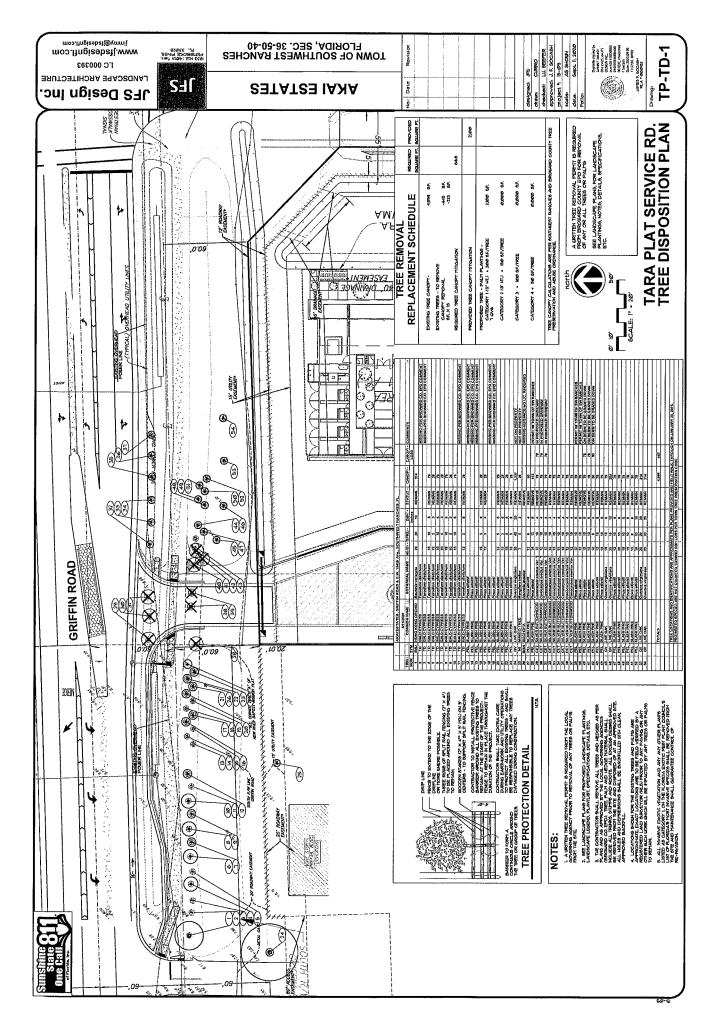

- Council approval of accompanying Application No. VC-31-22 to vacate and to rededicate Akai Drive as an ingress/egress, drainage, and utilities easement, and to vacate SW 49<sup>th</sup> Street east of Akai Drive.
- 2. Petitioner shall grant a minimum 15-foot-wide recreational trail easement through SW 49th Street west of Akai Drive (if vacated per VC-31-22) and along the west side of the canal over the SBDD canal maintenance easement and portions of road easement where applicable, connecting to Griffin Road and providing an opening in the landscaping for access to and from Griffin Road. The access point at Griffin Road may be gated provided that the gate remains open from dusk to dawn, as may be further defined in the easement agreement. Step-ups shall be provided adjacent to the Griffin Road access and at the southern end of the trail easement. subject to design and location approval by the Town Administrator and the SBDD. The easement shall be planted with Bahiagrass, or if irrigated, St. Augustine sod, over a minimum one inch of topsoil. Petitioner shall either grade the easement to slope away from the canal, or install a lip at the top of bank to keep stormwater runoff from entering the canal, as approved by the SBDD. The easement shall provide for HOA maintenance of the trail, permissible gating, and indemnification of the Town, in a form acceptable to the Town Attorney. The HOA documents shall be amended to reflect these requirements and such amendments approved as to form by the Town Attorney.
- Petitioner shall revise the landscape plans consistent with staff comments and to ensure trail users can access Griffin Road. Staff is authorized to approve landscape plan revisions.
- 4. The Petitioner, successors and assigns including but not limited to the HOA, shall be responsible for maintaining the private road and recreational trails within the plat and shall indemnify and hold the Town harmless for same.
- 5. Show lot lines extending to centerline of road south of lots 1-4, and address other minor staff comments, to be approved administratively.
- 6. The conditions set forth above shall be satisfied no later than March 28, 2022, and prior to issuance of any further building permits for a residence, provided that the Town Administrator may grant a single 30-day extension upon show of good cause. Failure to satisfy these conditions, within the timeframe set forth herein, shall cause this approval to be null and void.
- 7. No lot may be transferred in title unless Power of Attorney or other legal documents acceptable to the Town Attorney have been granted to Petitioner for purposes of obtaining and maintaining unity of control for approval and effectuating this site plan modification.
- 8. The SBDD approval is required for any plantings in drainage easements.
- 9. Broward County Highway Construction and Engineering Division approval is required for signage, landscaping and frontage road improvements within the Griffin Road Right-of-Way.
- 10. No gates or other barriers or hinderances to entry are permitted in conjunction with the guardhouse. Speed bumps or a similar device may be employed to slow cars

### RECOMMENDATION

Staff recommends that the site plan modification not be approved without attaching the following conditions:

- Council approval of accompanying Application No. VC-31-22 to vacate and to rededicate Akai Drive as an ingress/egress, drainage, and utilities easement, and to vacate SW 49<sup>th</sup> Street east of Akai Drive.
- 2. Petitioner shall grant a minimum 15-foot-wide recreational trail easement through SW 49th Street west of Akai Drive (if vacated per VC-31-22) and along the west side of the canal over the SBDD canal maintenance easement and portions of road easement where applicable, connecting to Griffin Road and providing an opening in the landscaping for access to and from Griffin Road. The access point at Griffin Road may be gated provided that the gate remains open from dusk to dawn, as may be further defined in the easement agreement. Step-ups shall be provided adjacent to the Griffin Road access and at the southern end of the trail easement, subject to design and location approval by the Town Administrator and the SBDD. The easement shall be planted with Bahiagrass, or if irrigated, St. Augustine sod, over a minimum one inch of topsoil. Petitioner shall either grade the easement to slope away from the canal, or install a lip at the top of bank to keep stormwater runoff from entering the canal, as approved by the SBDD. The easement shall provide for HOA maintenance of the trail, permissible gating, and indemnification of the Town, in a form acceptable to the Town Attorney. The HOA documents shall be amended to reflect these requirements and such amendments approved as to form by the Town Attorney.
- 3. Petitioner shall revise the landscape plans consistent with staff comments and to ensure trail users can access Griffin Road. Staff is authorized to approve landscape plan revisions.
- 4. The Petitioner, successors and assigns including but not limited to the HOA, shall be responsible for maintaining the private road and recreational trails within the plat and shall indemnify and hold the Town harmless for same.
- 5. Show lot lines extending to centerline of road south of lots 1-4, and address other minor staff technical comments, to be approved administratively.
- 6. The conditions set forth above shall be satisfied no later than March 28, 2022, and prior to issuance of any further building permits for a residence, provided that the Town Administrator may grant a single 30-day extension upon show of good cause.