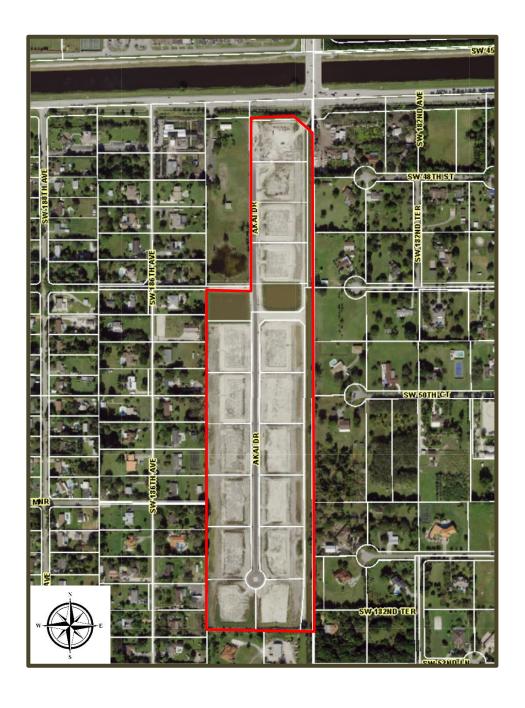

signage, landscaping and frontage road improvements within the Griffin Road Right-of-Way.
- 10. No gates or other barriers or hinderances to entry are permitted in conjunction with the guardhouse. Speed bumps or a similar device may be employed to slow cars as they approach the guardhouse for the purpose of recording license plates, provided that vehicles, bicyclists and pedestrians shall not be required to stop, produce identification, or any other restriction or hinderance to entering and traversing Akai Drive, SW 49<sup>th</sup> Street and trail easements.
- 11. Construction of any models with associated signage and parking, and any construction trailer shall require permits and administrative approval.

## This page intentionally left blank

### Exhibit "A" Aerial Photo Location Map



## This page intentionally left blank

# akai bstates

TOWN OF SOUTHWEST RANCHES CIVIL DEVELOPMENT PLANS

## **FEBRUARY 2022**



oo1]-{-}-|}888+800=1}84000;00~

LOCATION SKETCH

3240 CORPORATE WAY, MIRAMAR, FL. 33025

LAND PLANNERS - ENGINEERS - LAND SURVEYORS (LB & CA#87)

TEL: (305)652-7010 FAX: (305)652-8284



NOTE:

NOTE: The second second

SITE PLAN
FILE No. B-1977
C-1
SHEET 1 OF 41

Proceedings of the Control of the Co

Aways call But two full business days before you SUITSTITITIES [1]







































Associates, Ina LAND SURVESTORS CIVIL ENGINEERS LAND PLANNERS CANBOT 3240 CORPORATE WAY MIRAMAR, FL 33025 TEL: (305)652-7010 FAX: (305)652-8284 Shiskin & REVISIONS Remarks chi estats VITES DEVICE SALLE EX PARTANED IN A PRINCEDAMY, PREDA SALLE EX CENTROL CONTRO