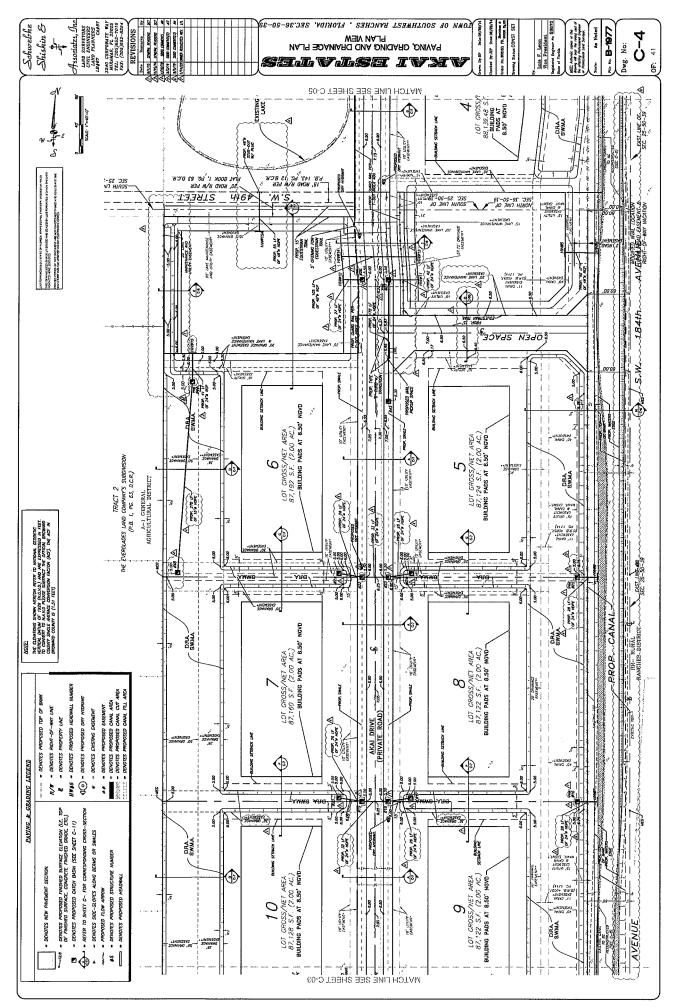

### **BACKGROUND AND ANALYSIS**

The Petitioner is requesting approval to modify the Akai Estates site plan to reconfigure access to the site, update the entrance improvements to reflect what has been constructed, and expand the scope of the landscape plans.

The revised plans reflect abandoning the temporary access from Griffin Road and the permanent intended and platted community entrance street from SW 184<sup>th</sup> Avenue, the latter of which would become an open space parcel for the community. An application to vacate the community entrance on 184<sup>th</sup> Avenue, associated turn lanes and the turnaround easement at the north end of the site accompanies the site plan application.