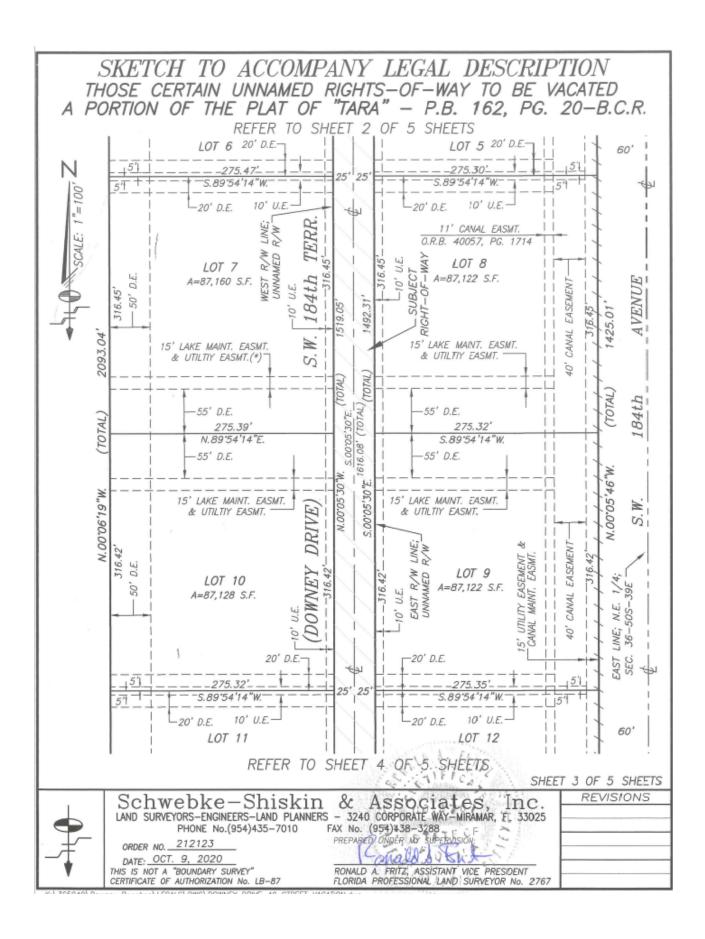

### **Ordinance - 1st Reading**

10. AN ORDINANCE OF THE TOWN OF SOUTHWEST RANCHES, FLORIDA, VACATING, CLOSING AND ABANDONING PLATTED AND UNPLATTED PORTIONS OF AKAI DRIVE, SW 49TH STREET AND ASSOCIATED TURN LANE AND TURNAROUND EASEMENTS WITHIN THE TARA PLAT, RECORDED IN PLAT BOOK 162, PAGE 20 OF THE PUBLIC RECORDS OF BROWARD COUNTY, FLORIDA; ACCEPTING THE GRANT OF AN INGRESS/EGRESS, DRAINAGE AND UTILITY EASEMENT IN PLACE OF THE ABANDONED PLATTED RIGHT-OFWAY AND UNPLATTED INGRESS/EGRESS EASEMENT FOR AKAI DRIVE; ACCEPTING THE GRANT OF A RECREATIONAL TRAIL EASEMENT; AUTHORIZING THE PREPARATION AND EXECUTION OF

EFFECTUATING DOCUMENTS; PROVIDING INSTRUCTIONS TO THE TOWN CLERK; PROVIDING FOR RECORDATION; PROVIDING FOR CONFLICTS; PROVIDING FOR SEVERABILITY; PROVIDING AN EFFECTIVE DATE. (APPLICATION NO. VC-31-22)

- Council approval of accompanying Application No. VC-31-22 to vacate and to rededicate Akai Drive as an ingress/egress, drainage, and utilities easement, and to vacate SW 49<sup>th</sup> Street east of Akai Drive.
- 2. Petitioner shall grant a minimum 15-foot-wide recreational trail easement through SW 49th Street west of Akai Drive (if vacated per VC-31-22) and along the west side of the canal over the SBDD canal maintenance easement and portions of road easement where applicable, connecting to Griffin Road and providing an opening in the landscaping for access to and from Griffin Road. The access point at Griffin Road may be gated provided that the gate remains open from dusk to dawn, as may be further defined in the easement agreement. Step-ups shall be provided adjacent to the Griffin Road access and at the southern end of the trail easement. subject to design and location approval by the Town Administrator and the SBDD. The easement shall be planted with Bahiagrass, or if irrigated, St. Augustine sod, over a minimum one inch of topsoil. Petitioner shall either grade the easement to slope away from the canal, or install a lip at the top of bank to keep stormwater runoff from entering the canal, as approved by the SBDD. The easement shall provide for HOA maintenance of the trail, permissible gating, and indemnification of the Town, in a form acceptable to the Town Attorney. The HOA documents shall be amended to reflect these requirements and such amendments approved as to form by the Town Attorney.
- Petitioner shall revise the landscape plans consistent with staff comments and to ensure trail users can access Griffin Road. Staff is authorized to approve landscape plan revisions.
- 4. The Petitioner, successors and assigns including but not limited to the HOA, shall be responsible for maintaining the private road and recreational trails within the plat and shall indemnify and hold the Town harmless for same.
- 5. Show lot lines extending to centerline of road south of lots 1-4, and address other minor staff comments, to be approved administratively.
- 6. The conditions set forth above shall be satisfied no later than March 28, 2022, and prior to issuance of any further building permits for a residence, provided that the Town Administrator may grant a single 30-day extension upon show of good cause. Failure to satisfy these conditions, within the timeframe set forth herein, shall cause this approval to be null and void.
- 7. No lot may be transferred in title unless Power of Attorney or other legal documents acceptable to the Town Attorney have been granted to Petitioner for purposes of obtaining and maintaining unity of control for approval and effectuating this site plan modification.
- 8. The SBDD approval is required for any plantings in drainage easements.
- 9. Broward County Highway Construction and Engineering Division approval is required for signage, landscaping and frontage road improvements within the Griffin Road Right-of-Way.
- 10. No gates or other barriers or hinderances to entry are permitted in conjunction with the guardhouse. Speed bumps or a similar device may be employed to slow cars