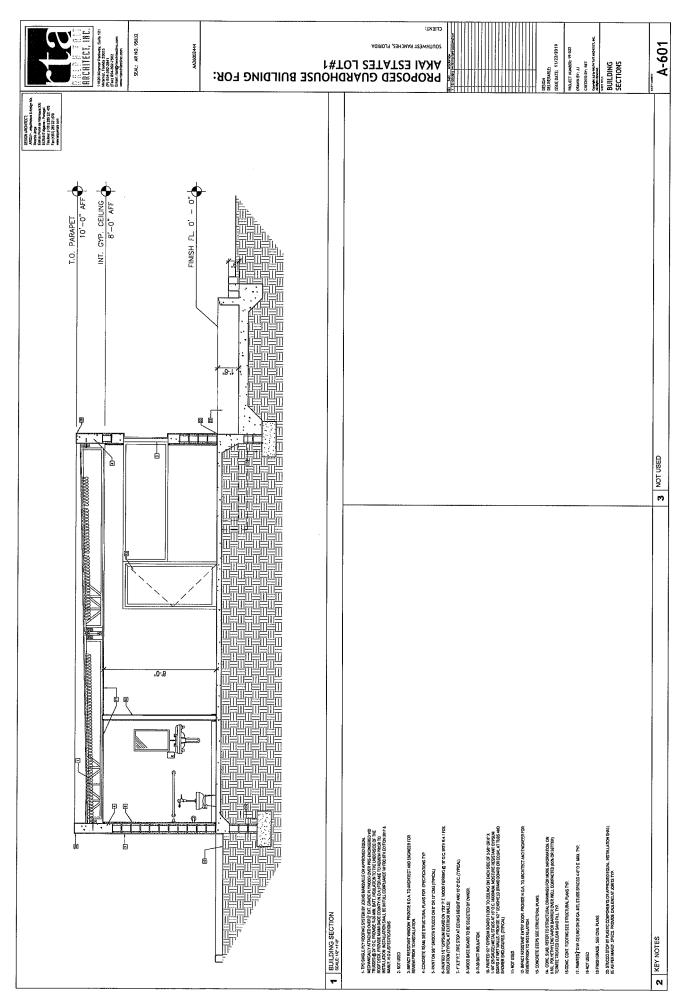

**PKAI ESTATES LOT#1**PROPOSED GUARDHOUSE BUILDING FOR:

THE FOLLOWING ANT INCUSTOR STAIDLED FOR AM AND GENERAL CONDITIONS. THESE ARE THE RESPONSE

 CONSTRUCTION DOCUMENTS ARE TO DETINE DESCRIPTION. THEY ARE NOT THE ASSTRUCTION
WHINE, THEN HAVE TO REMOVE TO RECORDING THE EMPORTED
WHINELTHEN HAVE TO REMOVE STREAMS THE DITTURE PROJECT HISTORY AND THEN WAY. COMPACTOR TO EXSURE THAT ALL SURS ADMORE TO THE SPECIFICATIONS CUTUMED ON