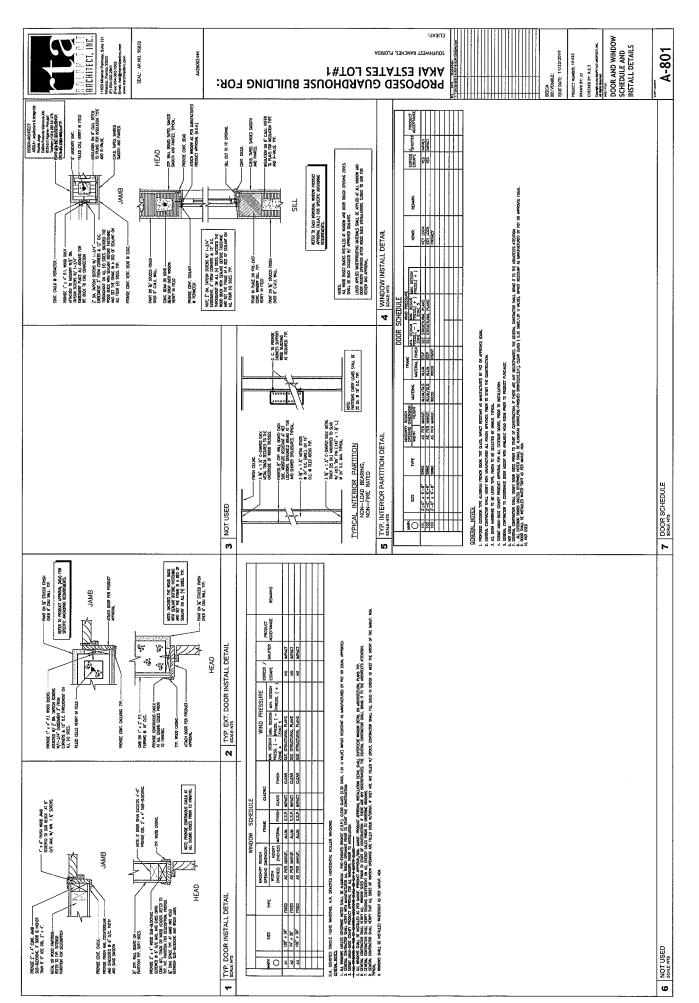

**PKAI ESTATES LOT#1**PROPOSED GUARDHOUSE BUILDING FOR:

THE FOLLOWING ANT INCUSTOR STAIDLED FOR AM AND GENERAL CONDITIONS. THESE ARE THE RESPONSE

 CONSTRUCTION DOCUMENTS ARE TO DETINE DESCRIPTION. THEY ARE NOT THE ASSTRUCTION
WHINE, THEN HAVE TO REMOVE TO RECORDING THE EMPORTED
WHINELTHEN HAVE TO REMOVE STREAMS THE DITTURE PROJECT HISTORY AND THEN WAY. COMPACTOR TO EXSURE THAT ALL SURS ADMORE TO THE SPECIFICATIONS CUTUMED ON