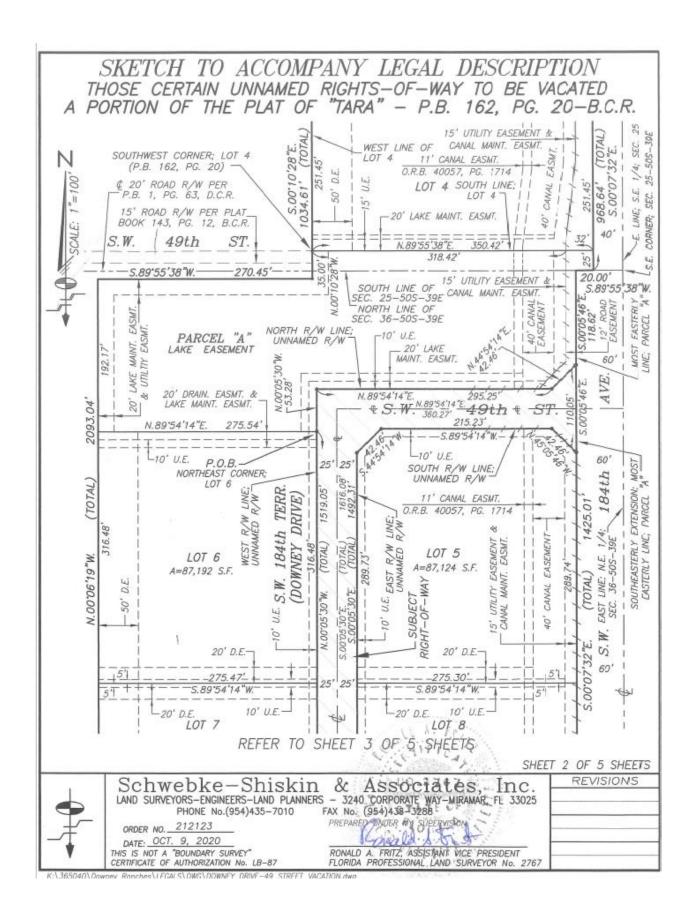

### **Ordinance - 1st Reading**

10. AN ORDINANCE OF THE TOWN OF SOUTHWEST RANCHES, FLORIDA, VACATING, CLOSING AND ABANDONING PLATTED AND UNPLATTED PORTIONS OF AKAI DRIVE, SW 49TH STREET AND ASSOCIATED TURN LANE AND TURNAROUND EASEMENTS WITHIN THE TARA PLAT, RECORDED IN PLAT BOOK 162, PAGE 20 OF THE PUBLIC RECORDS OF BROWARD COUNTY, FLORIDA; ACCEPTING THE GRANT OF AN INGRESS/EGRESS, DRAINAGE AND UTILITY EASEMENT IN PLACE OF THE ABANDONED PLATTED RIGHT-OFWAY AND UNPLATTED INGRESS/EGRESS EASEMENT FOR AKAI DRIVE; ACCEPTING THE GRANT OF A RECREATIONAL TRAIL EASEMENT; AUTHORIZING THE PREPARATION AND EXECUTION OF

EFFECTUATING DOCUMENTS; PROVIDING INSTRUCTIONS TO THE TOWN CLERK; PROVIDING FOR RECORDATION; PROVIDING FOR CONFLICTS; PROVIDING FOR SEVERABILITY; PROVIDING AN EFFECTIVE DATE. (APPLICATION NO. VC-31-22)

- Council approval of accompanying Application No. VC-31-22 to vacate and to rededicate Akai Drive as an ingress/egress, drainage, and utilities easement, and to vacate SW 49<sup>th</sup> Street east of Akai Drive.
- 2. Petitioner shall grant a minimum 15-foot-wide recreational trail easement through SW 49th Street west of Akai Drive (if vacated per VC-31-22) and along the west side of the canal over the SBDD canal maintenance easement and portions of road easement where applicable, connecting to Griffin Road and providing an opening in the landscaping for access to and from Griffin Road. The access point at Griffin Road may be gated provided that the gate remains open from dusk to dawn, as may be further defined in the easement agreement. Step-ups shall be provided adjacent to the Griffin Road access and at the southern end of the trail easement. subject to design and location approval by the Town Administrator and the SBDD. The easement shall be planted with Bahiagrass, or if irrigated, St. Augustine sod, over a minimum one inch of topsoil. Petitioner shall either grade the easement to slope away from the canal, or install a lip at the top of bank to keep stormwater runoff from entering the canal, as approved by the SBDD. The easement shall provide for HOA maintenance of the trail, permissible gating, and indemnification of the Town, in a form acceptable to the Town Attorney. The HOA documents shall be amended to reflect these requirements and such amendments approved as to form by the Town Attorney.
- Petitioner shall revise the landscape plans consistent with staff comments and to ensure trail users can access Griffin Road. Staff is authorized to approve landscape plan revisions.
- 4. The Petitioner, successors and assigns including but not limited to the HOA, shall be responsible for maintaining the private road and recreational trails within the plat and shall indemnify and hold the Town harmless for same.
- 5. Show lot lines extending to centerline of road south of lots 1-4, and address other minor staff comments, to be approved administratively.
- 6. The conditions set forth above shall be satisfied no later than March 28, 2022, and prior to issuance of any further building permits for a residence, provided that the Town Administrator may grant a single 30-day extension upon show of good cause. Failure to satisfy these conditions, within the timeframe set forth herein, shall cause this approval to be null and void.
- 7. No lot may be transferred in title unless Power of Attorney or other legal documents acceptable to the Town Attorney have been granted to Petitioner for purposes of obtaining and maintaining unity of control for approval and effectuating this site plan modification.
- 8. The SBDD approval is required for any plantings in drainage easements.
- 9. Broward County Highway Construction and Engineering Division approval is required for signage, landscaping and frontage road improvements within the Griffin Road Right-of-Way.
- 10. No gates or other barriers or hinderances to entry are permitted in conjunction with the guardhouse. Speed bumps or a similar device may be employed to slow cars

The revised plans reflect abandoning the temporary access from Griffin Road and the permanent intended and platted community entrance street from SW 184<sup>th</sup> Avenue, the latter of which would become an open space parcel for the community. An application to vacate the community entrance on 184<sup>th</sup> Avenue, associated turn lanes and the turnaround easement at the north end of the site accompanies the site plan application.