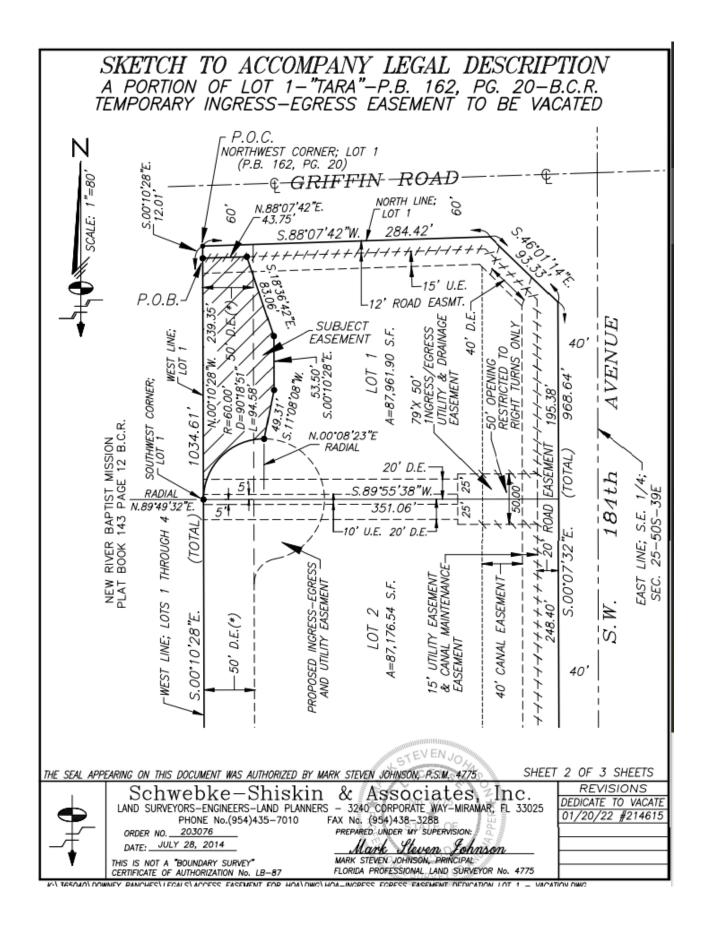

### **Ordinance - 1st Reading**

10. AN ORDINANCE OF THE TOWN OF SOUTHWEST RANCHES, FLORIDA, VACATING, CLOSING AND ABANDONING PLATTED AND UNPLATTED PORTIONS OF AKAI DRIVE, SW 49TH STREET AND ASSOCIATED TURN LANE AND TURNAROUND EASEMENTS WITHIN THE TARA PLAT, RECORDED IN PLAT BOOK 162, PAGE 20 OF THE PUBLIC RECORDS OF BROWARD COUNTY, FLORIDA; ACCEPTING THE GRANT OF AN INGRESS/EGRESS, DRAINAGE AND UTILITY EASEMENT IN PLACE OF THE ABANDONED PLATTED RIGHT-OFWAY AND UNPLATTED INGRESS/EGRESS EASEMENT FOR AKAI DRIVE; ACCEPTING THE GRANT OF A RECREATIONAL TRAIL EASEMENT; AUTHORIZING THE PREPARATION AND EXECUTION OF

EFFECTUATING DOCUMENTS; PROVIDING INSTRUCTIONS TO THE TOWN CLERK; PROVIDING FOR RECORDATION; PROVIDING FOR CONFLICTS; PROVIDING FOR SEVERABILITY; PROVIDING AN EFFECTIVE DATE. (APPLICATION NO. VC-31-22)

- Council approval of accompanying Application No. VC-31-22 to vacate and to rededicate Akai Drive as an ingress/egress, drainage, and utilities easement, and to vacate SW 49<sup>th</sup> Street east of Akai Drive.
- 2. Petitioner shall grant a minimum 15-foot-wide recreational trail easement through SW 49th Street west of Akai Drive (if vacated per VC-31-22) and along the west side of the canal over the SBDD canal maintenance easement and portions of road easement where applicable, connecting to Griffin Road and providing an opening in the landscaping for access to and from Griffin Road. The access point at Griffin Road may be gated provided that the gate remains open from dusk to dawn, as may be further defined in the easement agreement. Step-ups shall be provided adjacent to the Griffin Road access and at the southern end of the trail easement. subject to design and location approval by the Town Administrator and the SBDD. The easement shall be planted with Bahiagrass, or if irrigated, St. Augustine sod, over a minimum one inch of topsoil. Petitioner shall either grade the easement to slope away from the canal, or install a lip at the top of bank to keep stormwater runoff from entering the canal, as approved by the SBDD. The easement shall provide for HOA maintenance of the trail, permissible gating, and indemnification of the Town, in a form acceptable to the Town Attorney. The HOA documents shall be amended to reflect these requirements and such amendments approved as to form by the Town Attorney.
- Petitioner shall revise the landscape plans consistent with staff comments and to ensure trail users can access Griffin Road. Staff is authorized to approve landscape plan revisions.
- 4. The Petitioner, successors and assigns including but not limited to the HOA, shall be responsible for maintaining the private road and recreational trails within the plat and shall indemnify and hold the Town harmless for same.
- 5. Show lot lines extending to centerline of road south of lots 1-4, and address other minor staff comments, to be approved administratively.
- 6. The conditions set forth above shall be satisfied no later than March 28, 2022, and prior to issuance of any further building permits for a residence, provided that the Town Administrator may grant a single 30-day extension upon show of good cause. Failure to satisfy these conditions, within the timeframe set forth herein, shall cause this approval to be null and void.
- 7. No lot may be transferred in title unless Power of Attorney or other legal documents acceptable to the Town Attorney have been granted to Petitioner for purposes of obtaining and maintaining unity of control for approval and effectuating this site plan modification.
- 8. The SBDD approval is required for any plantings in drainage easements.
- 9. Broward County Highway Construction and Engineering Division approval is required for signage, landscaping and frontage road improvements within the Griffin Road Right-of-Way.
- 10. No gates or other barriers or hinderances to entry are permitted in conjunction with the guardhouse. Speed bumps or a similar device may be employed to slow cars

as they approach the guardhouse for the purpose of recording license plates, provided that vehicles, bicyclists and pedestrians shall not be required to stop, produce identification, or any other restriction or hinderance to entering and traversing Akai Drive, SW 49<sup>th</sup> Street and trail easements.