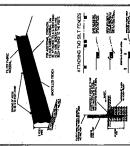

Location The entrance should be located to provide for maximum utility by all construction vehicles.

OWN OF SOUTHWEST RANCHES

EROSION AND SEDIMENT CONTROL DETAILS

Livering an expense at several control of the contr

NOTE:

MIII: Authoric capies of this drawing and bear the mixed a the altestion Phalamorical Engl or Phalamorical Land Surreyet

<u>ဂ</u> မ

THE STATE OF THE S

OF: 41

Dwg. No:

Fonce this sodiment barrier uses standard strangth or natio strangth synthetic filter Ex. it is designed for situations in which only sheet or overland flows are expected. (See 4,069) height of a sit fence shoul not exceed 36 inches (90 cm), Higher fances may obtained or development. 2. The filter fabric appropriate a confinence and cut to the length of the borrier to made the use purchased in a confinence rad cut to the length of the borrier to made the use When joints are necessary. Filter calls shall be spiced as described in item No. 8

Plats sholl be spaced a maximum of 10 feet (3 m) aport at the barrier location and securely hill be ground a minimum of 12 inches (5 m). When ears strengly hill be ground are strengly sholl not be series of 16 m). trench strait be excepted approximately 4 inches (10 cm) wide and 4 inches (10 cm) along the line of posts and upsage from the borrier. 8. The stondard sitracyth filter fabric shall be staguind or wired to the fence, and 8 instea (20 cm) of the fabric shall be estateded with the fabric shall not extend more than 36 inches (30 cm) once the original ground surface. • When eaths strength filler behie and clear post appeling ore used, the wite mesh support forces may be dishibited, in such a case, the filler fibric is supplied or when directly to the posts with all althe provisions of them his. B oppolying.

When clickship the Bill frees bigether, shows the and past of the second force hadio the and ast of the second force hadio the and second second second consists of the second se ). The trench shall be backfilled and the soil compacted over the litter fabric.

(10, The most Legiciae application consists of a cloudobre as of all forces association and the second continued of the second continued of the force one colourses it will not foll the second row. Were or synthetic mesh is may be used to ministere the first row. Clear belief and the second row. Were or synthetic mesh is may be used to ministere the first row. Clear Polet and the second row. When used to control sediments from a steep stope, sill fences should be placed away from toe of the stope for increased halding capacity. (See Plate 4.08f)