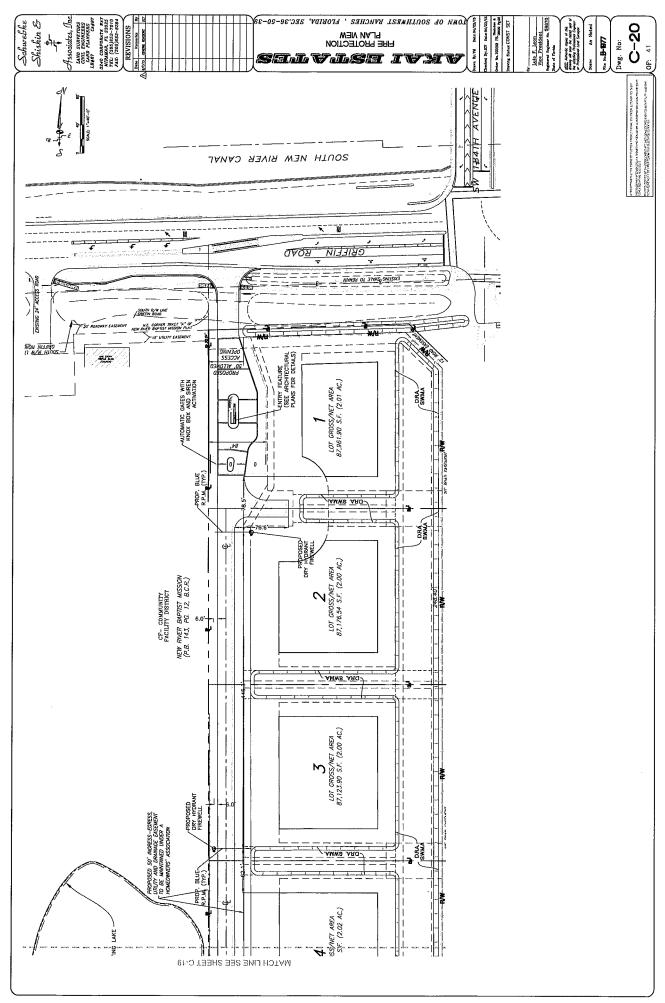

The revised plans reflect abandoning the temporary access from Griffin Road and the permanent intended and platted community entrance street from SW 184<sup>th</sup> Avenue, the latter of which would become an open space parcel for the community. An application to vacate the community entrance on 184<sup>th</sup> Avenue, associated turn lanes and the turnaround easement at the north end of the site accompanies the site plan application.

Broward County Highway Construction and Engineering Division has consented to the new access configuration and is currently processing an application to create an opening in the Non-Vehicular Access Line along Griffin Road. The permanent Griffin Road access will require Akai to construct an eastbound right turn lane into the project. Previously, Broward County

eliminated the requirement that the developer construct SW 184<sup>th</sup> Avenue and relocate the canal, and authorized temporary access from Griffin Road via a temporary frontage drive.

The proposed site plan reconfigures the entryway landscaping given the elimination of the frontage road, eliminates the proposed sign at 184<sup>th</sup> Avenue and Griffin Road, and reflects a guard house, modifications to the location, design and size of the entry feature and a 7-foot wall that separates the community entrance from Lot 1. All of the aforementioned improvements have been permitted and constructed, but not reflected on the approved site plan.

- Council approval of accompanying Application No. VC-31-22 to vacate and to rededicate Akai Drive as an ingress/egress, drainage, and utilities easement, and to vacate SW 49<sup>th</sup> Street east of Akai Drive.
- 2. Petitioner shall grant a minimum 15-foot-wide recreational trail easement through SW 49th Street west of Akai Drive (if vacated per VC-31-22) and along the west side of the canal over the SBDD canal maintenance easement and portions of road easement where applicable, connecting to Griffin Road and providing an opening in the landscaping for access to and from Griffin Road. The access point at Griffin Road may be gated provided that the gate remains open from dusk to dawn, as may be further defined in the easement agreement. Step-ups shall be provided adjacent to the Griffin Road access and at the southern end of the trail easement. subject to design and location approval by the Town Administrator and the SBDD. The easement shall be planted with Bahiagrass, or if irrigated, St. Augustine sod, over a minimum one inch of topsoil. Petitioner shall either grade the easement to slope away from the canal, or install a lip at the top of bank to keep stormwater runoff from entering the canal, as approved by the SBDD. The easement shall provide for HOA maintenance of the trail, permissible gating, and indemnification of the Town, in a form acceptable to the Town Attorney. The HOA documents shall be amended to reflect these requirements and such amendments approved as to form by the Town Attorney.
- Petitioner shall revise the landscape plans consistent with staff comments and to ensure trail users can access Griffin Road. Staff is authorized to approve landscape plan revisions.
- 4. The Petitioner, successors and assigns including but not limited to the HOA, shall be responsible for maintaining the private road and recreational trails within the plat and shall indemnify and hold the Town harmless for same.
- 5. Show lot lines extending to centerline of road south of lots 1-4, and address other minor staff comments, to be approved administratively.
- 6. The conditions set forth above shall be satisfied no later than March 28, 2022, and prior to issuance of any further building permits for a residence, provided that the Town Administrator may grant a single 30-day extension upon show of good cause. Failure to satisfy these conditions, within the timeframe set forth herein, shall cause this approval to be null and void.
- 7. No lot may be transferred in title unless Power of Attorney or other legal documents acceptable to the Town Attorney have been granted to Petitioner for purposes of obtaining and maintaining unity of control for approval and effectuating this site plan modification.
- 8. The SBDD approval is required for any plantings in drainage easements.
- 9. Broward County Highway Construction and Engineering Division approval is required for signage, landscaping and frontage road improvements within the Griffin Road Right-of-Way.
- 10. No gates or other barriers or hinderances to entry are permitted in conjunction with the guardhouse. Speed bumps or a similar device may be employed to slow cars

as they approach the guardhouse for the purpose of recording license plates, provided that vehicles, bicyclists and pedestrians shall not be required to stop, produce identification, or any other restriction or hinderance to entering and traversing Akai Drive, SW 49<sup>th</sup> Street and trail easements.