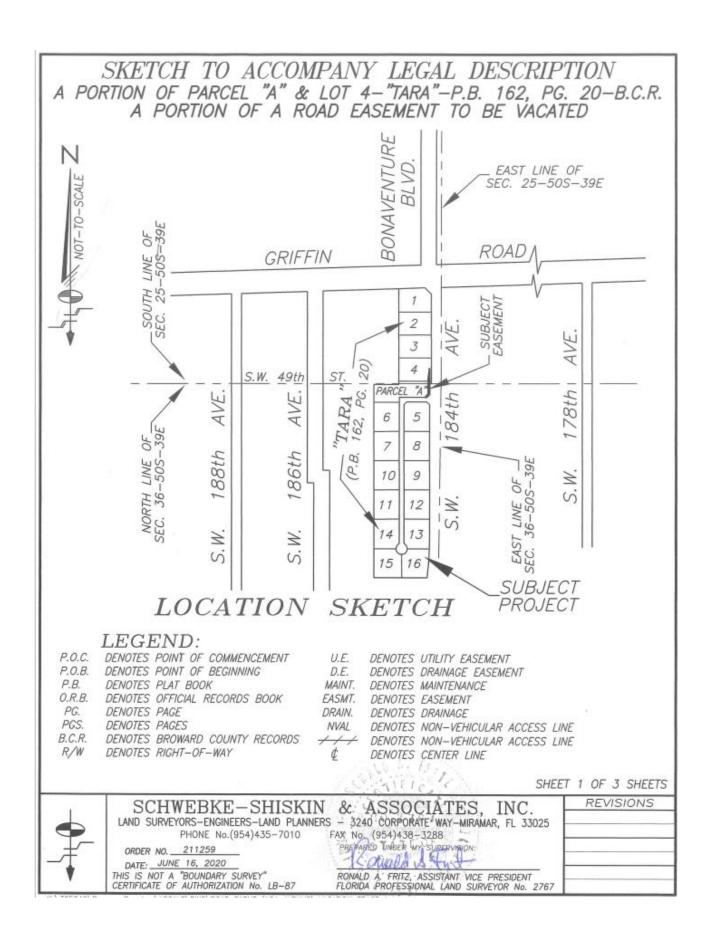

### TOWN OF SOUTHWEST RANCHES TOWN COUNCIL AGENDA REPORT

February 24, 2022

**SUBJECT:** Site Plan Application SP-82-22

**LOCATION:** Generally located at the southwest quadrant of Griffin Road and SW

184th Avenue.

PETITIONER/

Akai Estates, LLC

OWNER:

**AGENT:** Schwebke-Shiskin & Associates, Inc.

LAND USE PLAN

**DESIGNATION:** Rural Ranches (1 DU / 2.0 net or 2.5 gross acres)

**ZONING:** A-1, Agricultural Estate District (1 DU/ 2.0 net or 2.5 gross acres)

**PUBLIC NOTICE**: Legal notice in newspaper, mail notice

**EXHIBITS:** Staff Report, Resolution, aerial photograph, site plan, mail notification

map and mailing label list