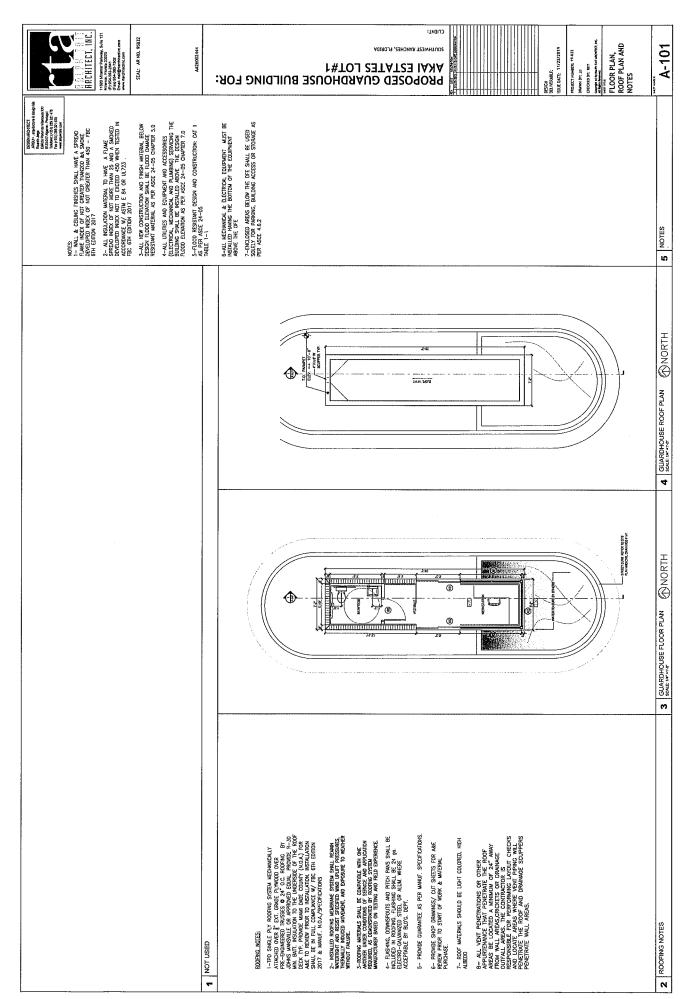

- Council approval of accompanying Application No. VC-31-22 to vacate and to rededicate Akai Drive as an ingress/egress, drainage, and utilities easement, and to vacate SW 49<sup>th</sup> Street east of Akai Drive.
- 2. Petitioner shall grant a minimum 15-foot-wide recreational trail easement through SW 49th Street west of Akai Drive (if vacated per VC-31-22) and along the west side of the canal over the SBDD canal maintenance easement and portions of road easement where applicable, connecting to Griffin Road and providing an opening in the landscaping for access to and from Griffin Road. The access point at Griffin Road may be gated provided that the gate remains open from dusk to dawn, as may be further defined in the easement agreement. Step-ups shall be provided adjacent to the Griffin Road access and at the southern end of the trail easement. subject to design and location approval by the Town Administrator and the SBDD. The easement shall be planted with Bahiagrass, or if irrigated, St. Augustine sod, over a minimum one inch of topsoil. Petitioner shall either grade the easement to slope away from the canal, or install a lip at the top of bank to keep stormwater runoff from entering the canal, as approved by the SBDD. The easement shall provide for HOA maintenance of the trail, permissible gating, and indemnification of the Town, in a form acceptable to the Town Attorney. The HOA documents shall be amended to reflect these requirements and such amendments approved as to form by the Town Attorney.
- Petitioner shall revise the landscape plans consistent with staff comments and to ensure trail users can access Griffin Road. Staff is authorized to approve landscape plan revisions.
- 4. The Petitioner, successors and assigns including but not limited to the HOA, shall be responsible for maintaining the private road and recreational trails within the plat and shall indemnify and hold the Town harmless for same.
- 5. Show lot lines extending to centerline of road south of lots 1-4, and address other minor staff comments, to be approved administratively.
- 6. The conditions set forth above shall be satisfied no later than March 28, 2022, and prior to issuance of any further building permits for a residence, provided that the Town Administrator may grant a single 30-day extension upon show of good cause. Failure to satisfy these conditions, within the timeframe set forth herein, shall cause this approval to be null and void.
- 7. No lot may be transferred in title unless Power of Attorney or other legal documents acceptable to the Town Attorney have been granted to Petitioner for purposes of obtaining and maintaining unity of control for approval and effectuating this site plan modification.
- 8. The SBDD approval is required for any plantings in drainage easements.
- 9. Broward County Highway Construction and Engineering Division approval is required for signage, landscaping and frontage road improvements within the Griffin Road Right-of-Way.
- 10. No gates or other barriers or hinderances to entry are permitted in conjunction with the guardhouse. Speed bumps or a similar device may be employed to slow cars

as they approach the guardhouse for the purpose of recording license plates, provided that vehicles, bicyclists and pedestrians shall not be required to stop, produce identification, or any other restriction or hinderance to entering and traversing Akai Drive, SW 49<sup>th</sup> Street and trail easements.

eliminated the requirement that the developer construct SW 184<sup>th</sup> Avenue and relocate the canal, and authorized temporary access from Griffin Road via a temporary frontage drive.

The proposed site plan reconfigures the entryway landscaping given the elimination of the frontage road, eliminates the proposed sign at 184<sup>th</sup> Avenue and Griffin Road, and reflects a guard house, modifications to the location, design and size of the entry feature and a 7-foot wall that separates the community entrance from Lot 1. All of the aforementioned improvements have been permitted and constructed, but not reflected on the approved site plan.