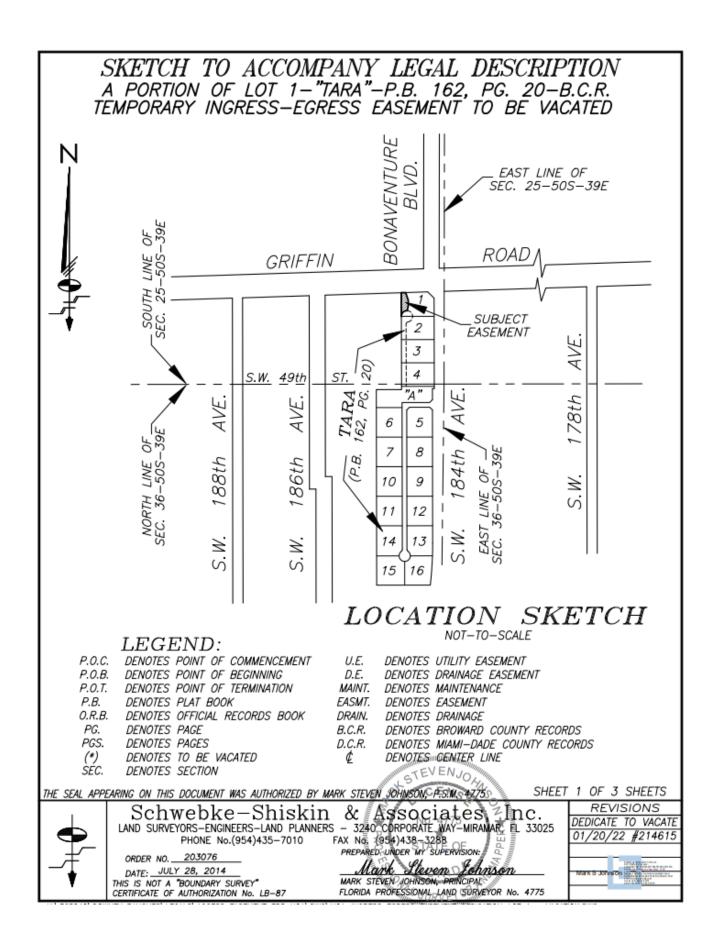

### 4. RESOLUTION APPROVING AKAI ESTATES SITE PLAN MODIFICATION

A RESOLUTION AND FINAL ORDER OF THE TOWN COUNCIL OF THE TOWN OF SOUTHWEST RANCHES, FLORIDA, APPROVING APPLICATION NO. SP-82-22 TO MODIFY THE APPROVED AKAI ESTATES SITE PLAN LOCATED WITHIN THE TARA PLAT AT THE SOUTHWEST QUADRANT OF GRIFFIN ROAD AND UNIMPROVED SW 184TH AVENUE; AUTHORIZING THE MAYOR, TOWN ADMINISTRATOR, AND TOWN ATTORNEY TO EXECUTE ANY AND ALL DOCUMENTS NECESSARY TO PROPERLY TO EFFECTUATE THE INTENT OF THIS RESOLUTION; AND PROVIDING AN EFFECTIVE DATE.

The revised plans reflect abandoning the temporary access from Griffin Road and the permanent intended and platted community entrance street from SW 184<sup>th</sup> Avenue, the latter of which would become an open space parcel for the community. An application to vacate the community entrance on 184<sup>th</sup> Avenue, associated turn lanes and the turnaround easement at the north end of the site accompanies the site plan application.

Broward County Highway Construction and Engineering Division has consented to the new access configuration and is currently processing an application to create an opening in the Non-Vehicular Access Line along Griffin Road. The permanent Griffin Road access will require Akai to construct an eastbound right turn lane into the project. Previously, Broward County

eliminated the requirement that the developer construct SW 184<sup>th</sup> Avenue and relocate the canal, and authorized temporary access from Griffin Road via a temporary frontage drive.

The proposed site plan reconfigures the entryway landscaping given the elimination of the frontage road, eliminates the proposed sign at 184<sup>th</sup> Avenue and Griffin Road, and reflects a guard house, modifications to the location, design and size of the entry feature and a 7-foot wall that separates the community entrance from Lot 1. All of the aforementioned improvements have been permitted and constructed, but not reflected on the approved site plan.