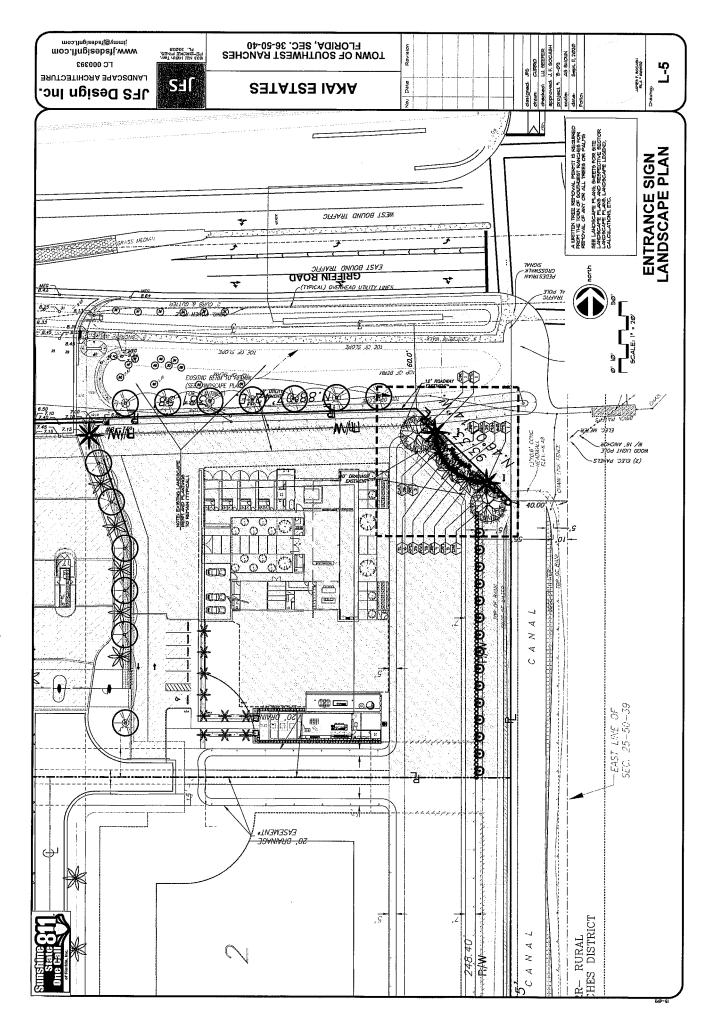

### **ATTACHMENTS:**

| Description                      | Upload Date | Type              |
|----------------------------------|-------------|-------------------|
| Resolution                       | 2/16/2022   | Resolution        |
| Staff report                     | 2/16/2022   | Executive Summary |
| Site Plans                       | 2/16/2022   | Exhibit           |
| Revision 6 Guardhouse            | 2/16/2022   | Exhibit           |
| Landscape plans for right-of-way | 2/16/2022   | Exhibit           |
| Landscape plans-north sector     | 2/16/2022   | Exhibit           |
| Landscape plans - central sector | 2/16/2022   | Exhibit           |
| Landscape plans - south sector   | 2/16/2022   | Exhibit           |
| Landscape plan - intersection    | 2/16/2022   | Exhibit           |
| Landscape detail sheet           | 2/16/2022   | Exhibit           |
| Mail Notice Radius Map           | 2/16/2022   | Backup Material   |
| Mail Notice Mailing List         | 2/16/2022   | Backup Material   |

The revised plans reflect abandoning the temporary access from Griffin Road and the permanent intended and platted community entrance street from SW 184<sup>th</sup> Avenue, the latter of which would become an open space parcel for the community. An application to vacate the community entrance on 184<sup>th</sup> Avenue, associated turn lanes and the turnaround easement at the north end of the site accompanies the site plan application.

eliminated the requirement that the developer construct SW 184<sup>th</sup> Avenue and relocate the canal, and authorized temporary access from Griffin Road via a temporary frontage drive.

The proposed site plan reconfigures the entryway landscaping given the elimination of the frontage road, eliminates the proposed sign at 184<sup>th</sup> Avenue and Griffin Road, and reflects a guard house, modifications to the location, design and size of the entry feature and a 7-foot wall that separates the community entrance from Lot 1. All of the aforementioned improvements have been permitted and constructed, but not reflected on the approved site plan.