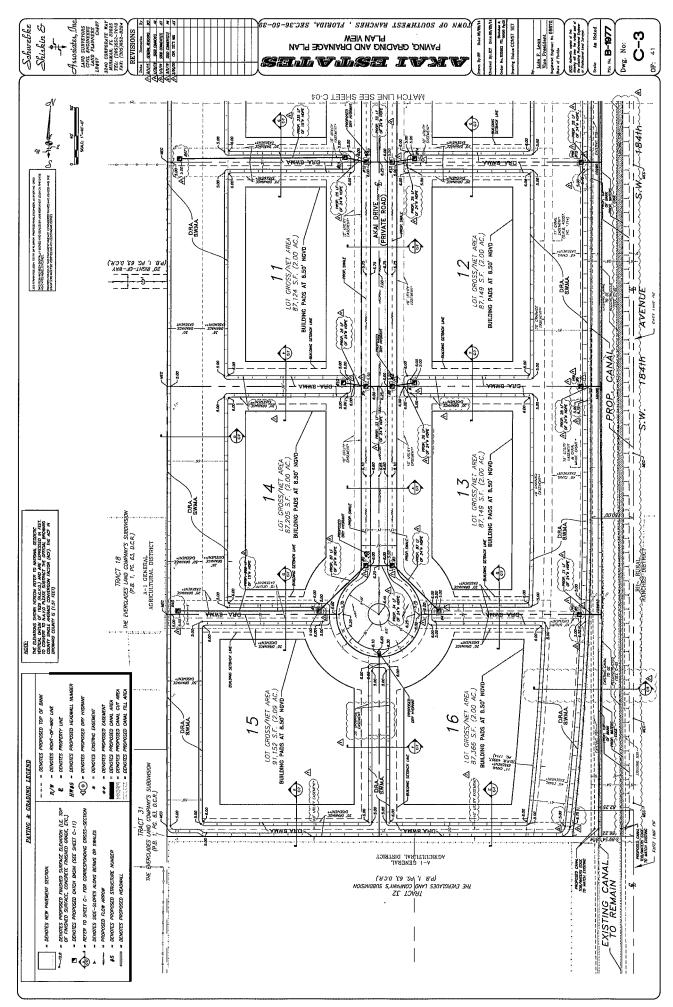

### **BACKGROUND AND ANALYSIS**

The Petitioner is requesting approval to modify the Akai Estates site plan to reconfigure access to the site, update the entrance improvements to reflect what has been constructed, and expand the scope of the landscape plans.

The revised plans reflect abandoning the temporary access from Griffin Road and the permanent intended and platted community entrance street from SW 184<sup>th</sup> Avenue, the latter of which would become an open space parcel for the community. An application to vacate the community entrance on 184<sup>th</sup> Avenue, associated turn lanes and the turnaround easement at the north end of the site accompanies the site plan application.