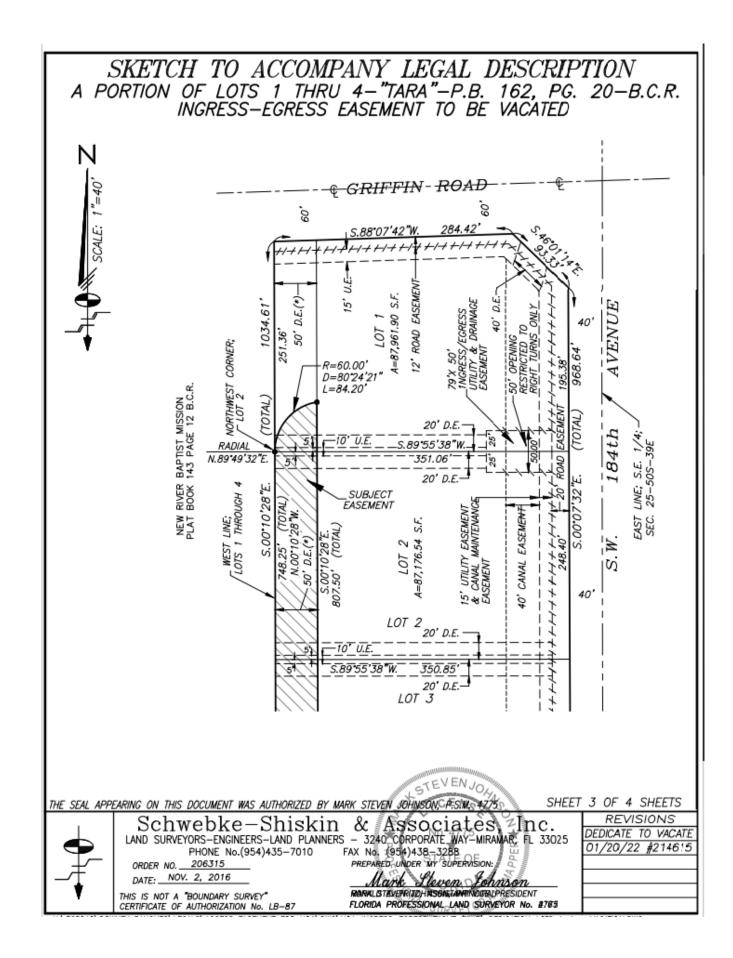

### 4. RESOLUTION APPROVING AKAI ESTATES SITE PLAN MODIFICATION

A RESOLUTION AND FINAL ORDER OF THE TOWN COUNCIL OF THE TOWN OF SOUTHWEST RANCHES, FLORIDA, APPROVING APPLICATION NO. SP-82-22 TO MODIFY THE APPROVED AKAI ESTATES SITE PLAN LOCATED WITHIN THE TARA PLAT AT THE SOUTHWEST QUADRANT OF GRIFFIN ROAD AND UNIMPROVED SW 184TH AVENUE; AUTHORIZING THE MAYOR, TOWN ADMINISTRATOR, AND TOWN ATTORNEY TO EXECUTE ANY AND ALL DOCUMENTS NECESSARY TO PROPERLY TO EFFECTUATE THE INTENT OF THIS RESOLUTION; AND PROVIDING AN EFFECTIVE DATE.

### **Ordinance - 1st Reading**

10. AN ORDINANCE OF THE TOWN OF SOUTHWEST RANCHES, FLORIDA, VACATING, CLOSING AND ABANDONING PLATTED AND UNPLATTED PORTIONS OF AKAI DRIVE, SW 49TH STREET AND ASSOCIATED TURN LANE AND TURNAROUND EASEMENTS WITHIN THE TARA PLAT, RECORDED IN PLAT BOOK 162, PAGE 20 OF THE PUBLIC RECORDS OF BROWARD COUNTY, FLORIDA; ACCEPTING THE GRANT OF AN INGRESS/EGRESS, DRAINAGE AND UTILITY EASEMENT IN PLACE OF THE ABANDONED PLATTED RIGHT-OFWAY AND UNPLATTED INGRESS/EGRESS EASEMENT FOR AKAI DRIVE; ACCEPTING THE GRANT OF A RECREATIONAL TRAIL EASEMENT; AUTHORIZING THE PREPARATION AND EXECUTION OF

EFFECTUATING DOCUMENTS; PROVIDING INSTRUCTIONS TO THE TOWN CLERK; PROVIDING FOR RECORDATION; PROVIDING FOR CONFLICTS; PROVIDING FOR SEVERABILITY; PROVIDING AN EFFECTIVE DATE. (APPLICATION NO. VC-31-22)

- Council approval of accompanying Application No. VC-31-22 to vacate and to rededicate Akai Drive as an ingress/egress, drainage, and utilities easement, and to vacate SW 49<sup>th</sup> Street east of Akai Drive.
- 2. Petitioner shall grant a minimum 15-foot-wide recreational trail easement through SW 49th Street west of Akai Drive (if vacated per VC-31-22) and along the west side of the canal over the SBDD canal maintenance easement and portions of road easement where applicable, connecting to Griffin Road and providing an opening in the landscaping for access to and from Griffin Road. The access point at Griffin Road may be gated provided that the gate remains open from dusk to dawn, as may be further defined in the easement agreement. Step-ups shall be provided adjacent to the Griffin Road access and at the southern end of the trail easement. subject to design and location approval by the Town Administrator and the SBDD. The easement shall be planted with Bahiagrass, or if irrigated, St. Augustine sod, over a minimum one inch of topsoil. Petitioner shall either grade the easement to slope away from the canal, or install a lip at the top of bank to keep stormwater runoff from entering the canal, as approved by the SBDD. The easement shall provide for HOA maintenance of the trail, permissible gating, and indemnification of the Town, in a form acceptable to the Town Attorney. The HOA documents shall be amended to reflect these requirements and such amendments approved as to form by the Town Attorney.
- Petitioner shall revise the landscape plans consistent with staff comments and to ensure trail users can access Griffin Road. Staff is authorized to approve landscape plan revisions.
- 4. The Petitioner, successors and assigns including but not limited to the HOA, shall be responsible for maintaining the private road and recreational trails within the plat and shall indemnify and hold the Town harmless for same.
- 5. Show lot lines extending to centerline of road south of lots 1-4, and address other minor staff comments, to be approved administratively.
- 6. The conditions set forth above shall be satisfied no later than March 28, 2022, and prior to issuance of any further building permits for a residence, provided that the Town Administrator may grant a single 30-day extension upon show of good cause. Failure to satisfy these conditions, within the timeframe set forth herein, shall cause this approval to be null and void.
- 7. No lot may be transferred in title unless Power of Attorney or other legal documents acceptable to the Town Attorney have been granted to Petitioner for purposes of obtaining and maintaining unity of control for approval and effectuating this site plan modification.
- 8. The SBDD approval is required for any plantings in drainage easements.
- 9. Broward County Highway Construction and Engineering Division approval is required for signage, landscaping and frontage road improvements within the Griffin Road Right-of-Way.
- 10. No gates or other barriers or hinderances to entry are permitted in conjunction with the guardhouse. Speed bumps or a similar device may be employed to slow cars

The revised plans reflect abandoning the temporary access from Griffin Road and the permanent intended and platted community entrance street from SW 184<sup>th</sup> Avenue, the latter of which would become an open space parcel for the community. An application to vacate the community entrance on 184<sup>th</sup> Avenue, associated turn lanes and the turnaround easement at the north end of the site accompanies the site plan application.