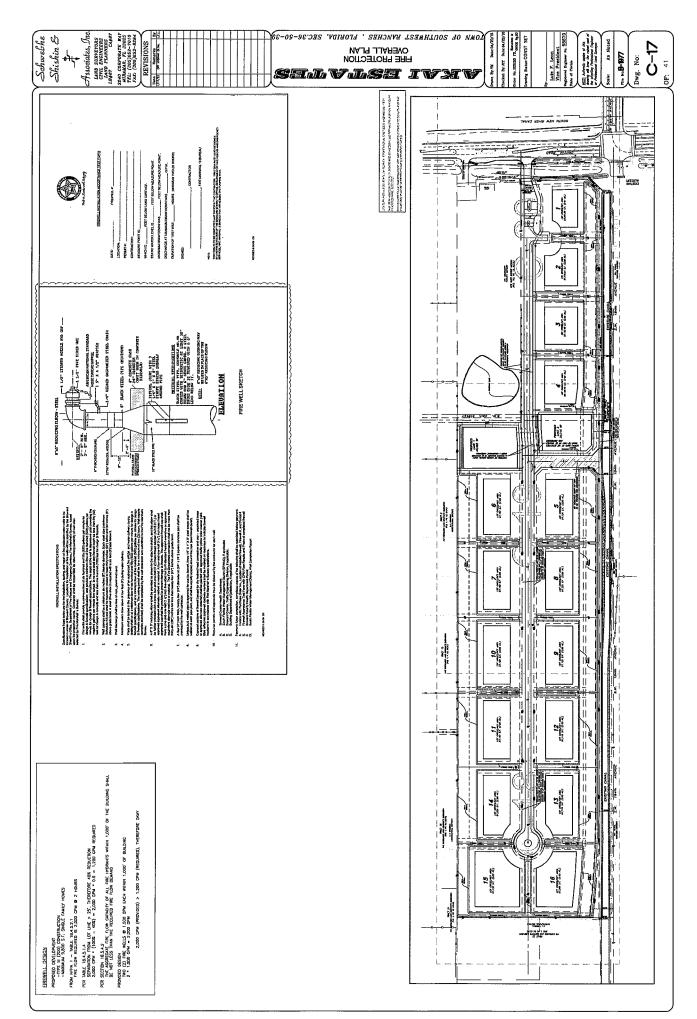

### TOWN OF SOUTHWEST RANCHES TOWN COUNCIL AGENDA REPORT

February 24, 2022

**SUBJECT:** Site Plan Application SP-82-22

**LOCATION:** Generally located at the southwest quadrant of Griffin Road and SW

184th Avenue.

**PUBLIC NOTICE**: Legal notice in newspaper, mail notice

**EXHIBITS:** Staff Report, Resolution, aerial photograph, site plan, mail notification

map and mailing label list

### **BACKGROUND AND ANALYSIS**

The Petitioner is requesting approval to modify the Akai Estates site plan to reconfigure access to the site, update the entrance improvements to reflect what has been constructed, and expand the scope of the landscape plans.

The revised plans reflect abandoning the temporary access from Griffin Road and the permanent intended and platted community entrance street from SW 184<sup>th</sup> Avenue, the latter of which would become an open space parcel for the community. An application to vacate the community entrance on 184<sup>th</sup> Avenue, associated turn lanes and the turnaround easement at the north end of the site accompanies the site plan application.

Broward County Highway Construction and Engineering Division has consented to the new access configuration and is currently processing an application to create an opening in the Non-Vehicular Access Line along Griffin Road. The permanent Griffin Road access will require Akai to construct an eastbound right turn lane into the project. Previously, Broward County

eliminated the requirement that the developer construct SW 184<sup>th</sup> Avenue and relocate the canal, and authorized temporary access from Griffin Road via a temporary frontage drive.

The proposed site plan reconfigures the entryway landscaping given the elimination of the frontage road, eliminates the proposed sign at 184<sup>th</sup> Avenue and Griffin Road, and reflects a guard house, modifications to the location, design and size of the entry feature and a 7-foot wall that separates the community entrance from Lot 1. All of the aforementioned improvements have been permitted and constructed, but not reflected on the approved site plan.