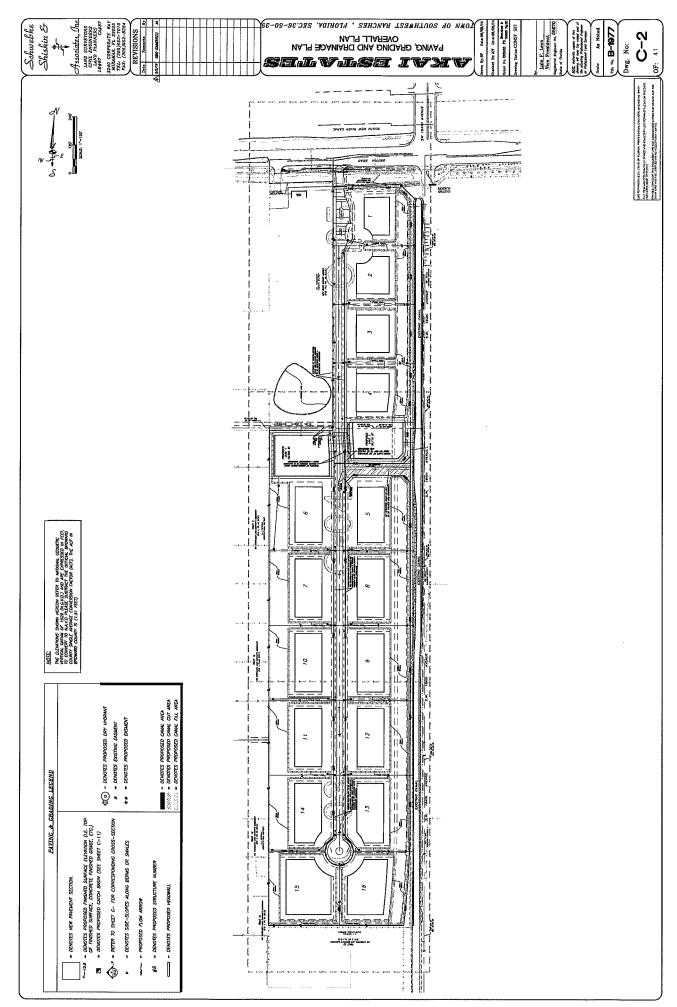

### **BACKGROUND AND ANALYSIS**

The Petitioner is requesting approval to modify the Akai Estates site plan to reconfigure access to the site, update the entrance improvements to reflect what has been constructed, and expand the scope of the landscape plans.

The revised plans reflect abandoning the temporary access from Griffin Road and the permanent intended and platted community entrance street from SW 184<sup>th</sup> Avenue, the latter of which would become an open space parcel for the community. An application to vacate the community entrance on 184<sup>th</sup> Avenue, associated turn lanes and the turnaround easement at the north end of the site accompanies the site plan application.