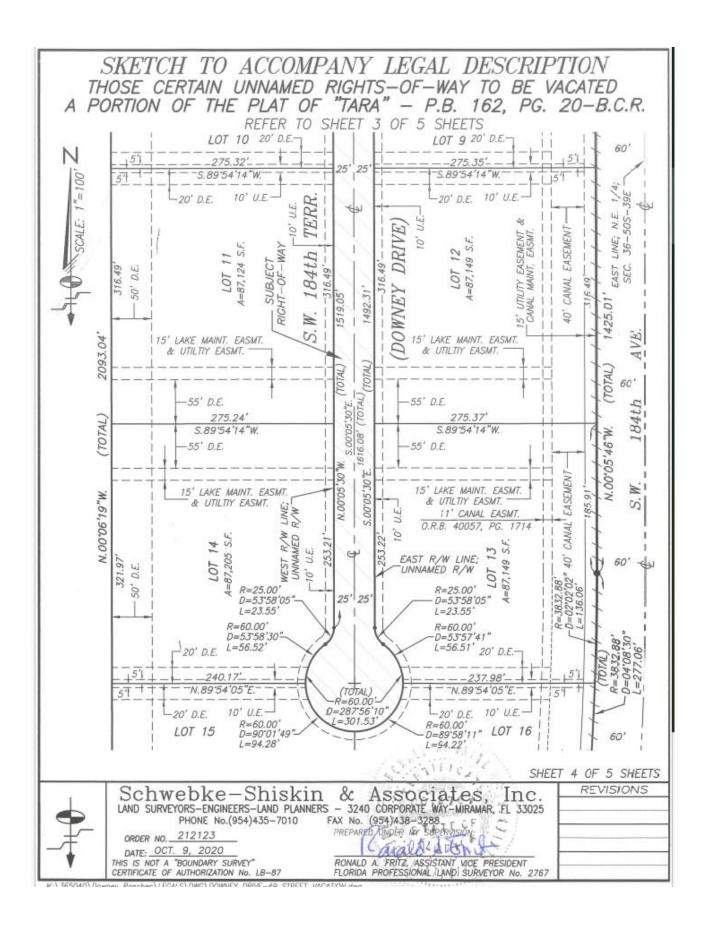

### **Ordinance - 1st Reading**

10. AN ORDINANCE OF THE TOWN OF SOUTHWEST RANCHES, FLORIDA, VACATING, CLOSING AND ABANDONING PLATTED AND UNPLATTED PORTIONS OF AKAI DRIVE, SW 49TH STREET AND ASSOCIATED TURN LANE AND TURNAROUND EASEMENTS WITHIN THE TARA PLAT, RECORDED IN PLAT BOOK 162, PAGE 20 OF THE PUBLIC RECORDS OF BROWARD COUNTY, FLORIDA; ACCEPTING THE GRANT OF AN INGRESS/EGRESS, DRAINAGE AND UTILITY EASEMENT IN PLACE OF THE ABANDONED PLATTED RIGHT-OFWAY AND UNPLATTED INGRESS/EGRESS EASEMENT FOR AKAI DRIVE; ACCEPTING THE GRANT OF A RECREATIONAL TRAIL EASEMENT; AUTHORIZING THE PREPARATION AND EXECUTION OF

EFFECTUATING DOCUMENTS; PROVIDING INSTRUCTIONS TO THE TOWN CLERK; PROVIDING FOR RECORDATION; PROVIDING FOR CONFLICTS; PROVIDING FOR SEVERABILITY; PROVIDING AN EFFECTIVE DATE. (APPLICATION NO. VC-31-22)

- Council approval of accompanying Application No. VC-31-22 to vacate and to rededicate Akai Drive as an ingress/egress, drainage, and utilities easement, and to vacate SW 49<sup>th</sup> Street east of Akai Drive.
- 2. Petitioner shall grant a minimum 15-foot-wide recreational trail easement through SW 49th Street west of Akai Drive (if vacated per VC-31-22) and along the west side of the canal over the SBDD canal maintenance easement and portions of road easement where applicable, connecting to Griffin Road and providing an opening in the landscaping for access to and from Griffin Road. The access point at Griffin Road may be gated provided that the gate remains open from dusk to dawn, as may be further defined in the easement agreement. Step-ups shall be provided adjacent to the Griffin Road access and at the southern end of the trail easement. subject to design and location approval by the Town Administrator and the SBDD. The easement shall be planted with Bahiagrass, or if irrigated, St. Augustine sod, over a minimum one inch of topsoil. Petitioner shall either grade the easement to slope away from the canal, or install a lip at the top of bank to keep stormwater runoff from entering the canal, as approved by the SBDD. The easement shall provide for HOA maintenance of the trail, permissible gating, and indemnification of the Town, in a form acceptable to the Town Attorney. The HOA documents shall be amended to reflect these requirements and such amendments approved as to form by the Town Attorney.
- Petitioner shall revise the landscape plans consistent with staff comments and to ensure trail users can access Griffin Road. Staff is authorized to approve landscape plan revisions.
- 4. The Petitioner, successors and assigns including but not limited to the HOA, shall be responsible for maintaining the private road and recreational trails within the plat and shall indemnify and hold the Town harmless for same.
- 5. Show lot lines extending to centerline of road south of lots 1-4, and address other minor staff comments, to be approved administratively.
- 6. The conditions set forth above shall be satisfied no later than March 28, 2022, and prior to issuance of any further building permits for a residence, provided that the Town Administrator may grant a single 30-day extension upon show of good cause. Failure to satisfy these conditions, within the timeframe set forth herein, shall cause this approval to be null and void.
- 7. No lot may be transferred in title unless Power of Attorney or other legal documents acceptable to the Town Attorney have been granted to Petitioner for purposes of obtaining and maintaining unity of control for approval and effectuating this site plan modification.
- 8. The SBDD approval is required for any plantings in drainage easements.
- 9. Broward County Highway Construction and Engineering Division approval is required for signage, landscaping and frontage road improvements within the Griffin Road Right-of-Way.
- 10. No gates or other barriers or hinderances to entry are permitted in conjunction with the guardhouse. Speed bumps or a similar device may be employed to slow cars