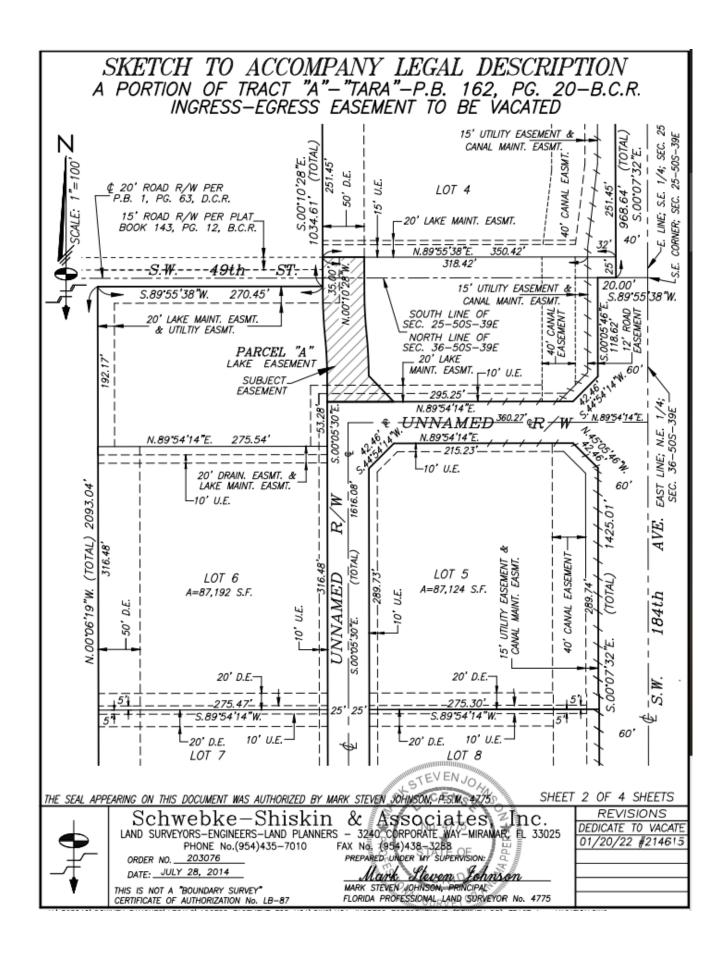

### 4. RESOLUTION APPROVING AKAI ESTATES SITE PLAN MODIFICATION

A RESOLUTION AND FINAL ORDER OF THE TOWN COUNCIL OF THE TOWN OF SOUTHWEST RANCHES, FLORIDA, APPROVING APPLICATION NO. SP-82-22 TO MODIFY THE APPROVED AKAI ESTATES SITE PLAN LOCATED WITHIN THE TARA PLAT AT THE SOUTHWEST QUADRANT OF GRIFFIN ROAD AND UNIMPROVED SW 184TH AVENUE; AUTHORIZING THE MAYOR, TOWN ADMINISTRATOR, AND TOWN ATTORNEY TO EXECUTE ANY AND ALL DOCUMENTS NECESSARY TO PROPERLY TO EFFECTUATE THE INTENT OF THIS RESOLUTION; AND PROVIDING AN EFFECTIVE DATE.

- Council approval of accompanying Application No. VC-31-22 to vacate and to rededicate Akai Drive as an ingress/egress, drainage, and utilities easement, and to vacate SW 49<sup>th</sup> Street east of Akai Drive.
- 2. Petitioner shall grant a minimum 15-foot-wide recreational trail easement through SW 49th Street west of Akai Drive (if vacated per VC-31-22) and along the west side of the canal over the SBDD canal maintenance easement and portions of road easement where applicable, connecting to Griffin Road and providing an opening in the landscaping for access to and from Griffin Road. The access point at Griffin Road may be gated provided that the gate remains open from dusk to dawn, as may be further defined in the easement agreement. Step-ups shall be provided adjacent to the Griffin Road access and at the southern end of the trail easement. subject to design and location approval by the Town Administrator and the SBDD. The easement shall be planted with Bahiagrass, or if irrigated, St. Augustine sod, over a minimum one inch of topsoil. Petitioner shall either grade the easement to slope away from the canal, or install a lip at the top of bank to keep stormwater runoff from entering the canal, as approved by the SBDD. The easement shall provide for HOA maintenance of the trail, permissible gating, and indemnification of the Town, in a form acceptable to the Town Attorney. The HOA documents shall be amended to reflect these requirements and such amendments approved as to form by the Town Attorney.
- Petitioner shall revise the landscape plans consistent with staff comments and to ensure trail users can access Griffin Road. Staff is authorized to approve landscape plan revisions.
- 4. The Petitioner, successors and assigns including but not limited to the HOA, shall be responsible for maintaining the private road and recreational trails within the plat and shall indemnify and hold the Town harmless for same.
- 5. Show lot lines extending to centerline of road south of lots 1-4, and address other minor staff comments, to be approved administratively.
- 6. The conditions set forth above shall be satisfied no later than March 28, 2022, and prior to issuance of any further building permits for a residence, provided that the Town Administrator may grant a single 30-day extension upon show of good cause. Failure to satisfy these conditions, within the timeframe set forth herein, shall cause this approval to be null and void.
- 7. No lot may be transferred in title unless Power of Attorney or other legal documents acceptable to the Town Attorney have been granted to Petitioner for purposes of obtaining and maintaining unity of control for approval and effectuating this site plan modification.
- 8. The SBDD approval is required for any plantings in drainage easements.
- 9. Broward County Highway Construction and Engineering Division approval is required for signage, landscaping and frontage road improvements within the Griffin Road Right-of-Way.
- 10. No gates or other barriers or hinderances to entry are permitted in conjunction with the guardhouse. Speed bumps or a similar device may be employed to slow cars