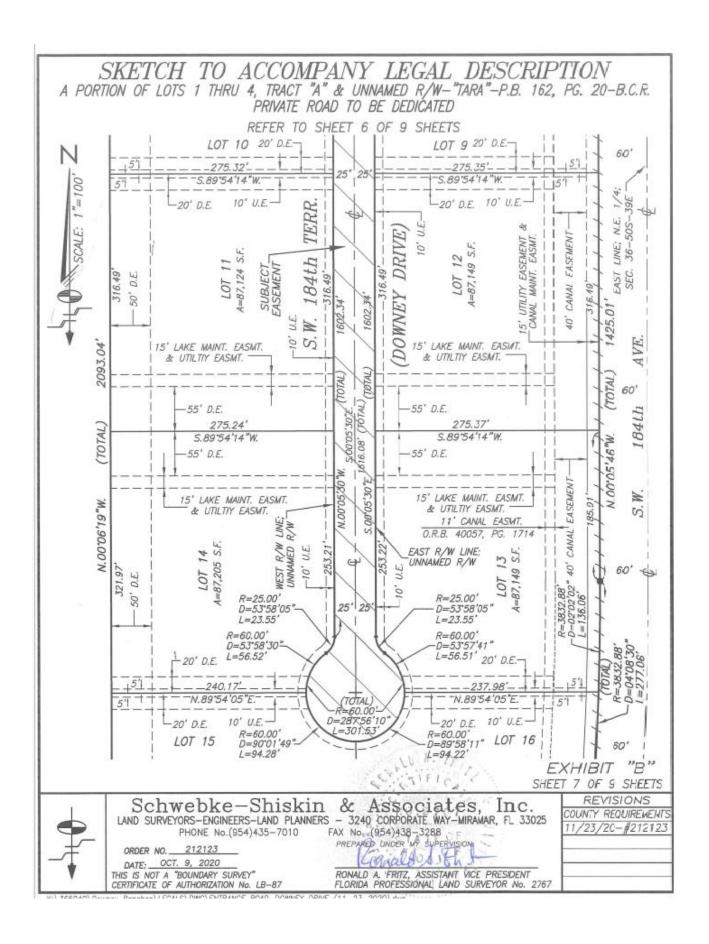

### 4. RESOLUTION APPROVING AKAI ESTATES SITE PLAN MODIFICATION

A RESOLUTION AND FINAL ORDER OF THE TOWN COUNCIL OF THE TOWN OF SOUTHWEST RANCHES, FLORIDA, APPROVING APPLICATION NO. SP-82-22 TO MODIFY THE APPROVED AKAI ESTATES SITE PLAN LOCATED WITHIN THE TARA PLAT AT THE SOUTHWEST QUADRANT OF GRIFFIN ROAD AND UNIMPROVED SW 184TH AVENUE; AUTHORIZING THE MAYOR, TOWN ADMINISTRATOR, AND TOWN ATTORNEY TO EXECUTE ANY AND ALL DOCUMENTS NECESSARY TO PROPERLY TO EFFECTUATE THE INTENT OF THIS RESOLUTION; AND PROVIDING AN EFFECTIVE DATE.

### TOWN OF SOUTHWEST RANCHES TOWN COUNCIL AGENDA REPORT

February 24, 2022

**SUBJECT:** Site Plan Application SP-82-22

**LOCATION:** Generally located at the southwest quadrant of Griffin Road and SW

184th Avenue.

The revised plans reflect abandoning the temporary access from Griffin Road and the permanent intended and platted community entrance street from SW 184<sup>th</sup> Avenue, the latter of which would become an open space parcel for the community. An application to vacate the community entrance on 184<sup>th</sup> Avenue, associated turn lanes and the turnaround easement at the north end of the site accompanies the site plan application.