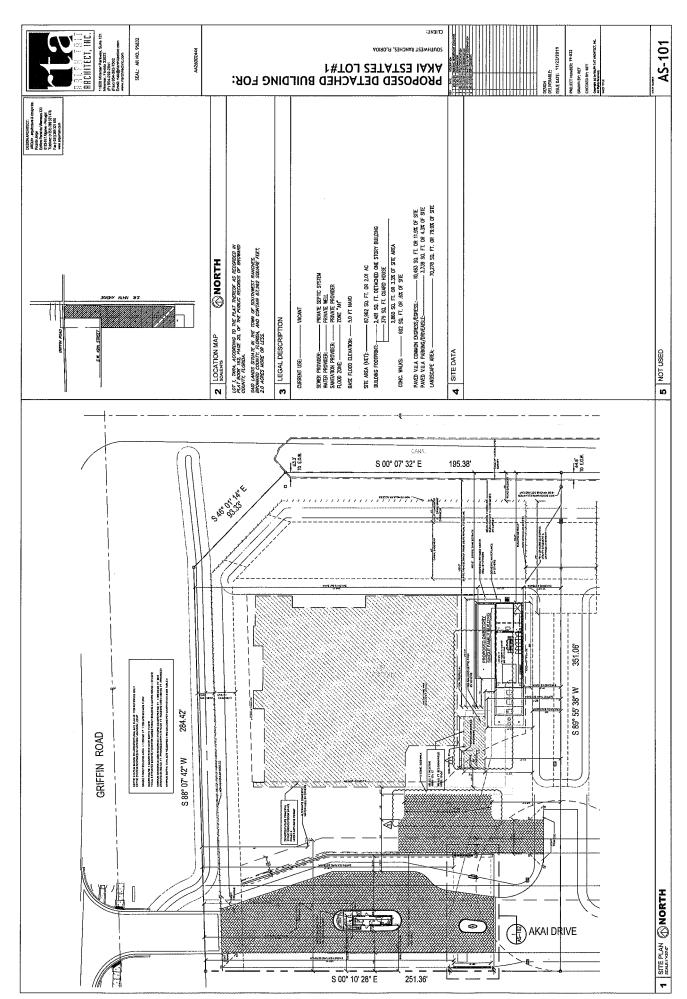

### TOWN OF SOUTHWEST RANCHES TOWN COUNCIL AGENDA REPORT

February 24, 2022

**SUBJECT:** Site Plan Application SP-82-22

**LOCATION:** Generally located at the southwest quadrant of Griffin Road and SW

184th Avenue.

PETITIONER/

Akai Estates, LLC

OWNER:

**AGENT:** Schwebke-Shiskin & Associates, Inc.

LAND USE PLAN

**DESIGNATION:** Rural Ranches (1 DU / 2.0 net or 2.5 gross acres)

**ZONING:** A-1, Agricultural Estate District (1 DU/ 2.0 net or 2.5 gross acres)

**PUBLIC NOTICE**: Legal notice in newspaper, mail notice

**EXHIBITS:** Staff Report, Resolution, aerial photograph, site plan, mail notification

map and mailing label list

### **BACKGROUND AND ANALYSIS**

The Petitioner is requesting approval to modify the Akai Estates site plan to reconfigure access to the site, update the entrance improvements to reflect what has been constructed, and expand the scope of the landscape plans.

The revised plans reflect abandoning the temporary access from Griffin Road and the permanent intended and platted community entrance street from SW 184<sup>th</sup> Avenue, the latter of which would become an open space parcel for the community. An application to vacate the community entrance on 184<sup>th</sup> Avenue, associated turn lanes and the turnaround easement at the north end of the site accompanies the site plan application.

Broward County Highway Construction and Engineering Division has consented to the new access configuration and is currently processing an application to create an opening in the Non-Vehicular Access Line along Griffin Road. The permanent Griffin Road access will require Akai to construct an eastbound right turn lane into the project. Previously, Broward County

eliminated the requirement that the developer construct SW 184<sup>th</sup> Avenue and relocate the canal, and authorized temporary access from Griffin Road via a temporary frontage drive.

The proposed site plan reconfigures the entryway landscaping given the elimination of the frontage road, eliminates the proposed sign at 184<sup>th</sup> Avenue and Griffin Road, and reflects a guard house, modifications to the location, design and size of the entry feature and a 7-foot wall that separates the community entrance from Lot 1. All of the aforementioned improvements have been permitted and constructed, but not reflected on the approved site plan.