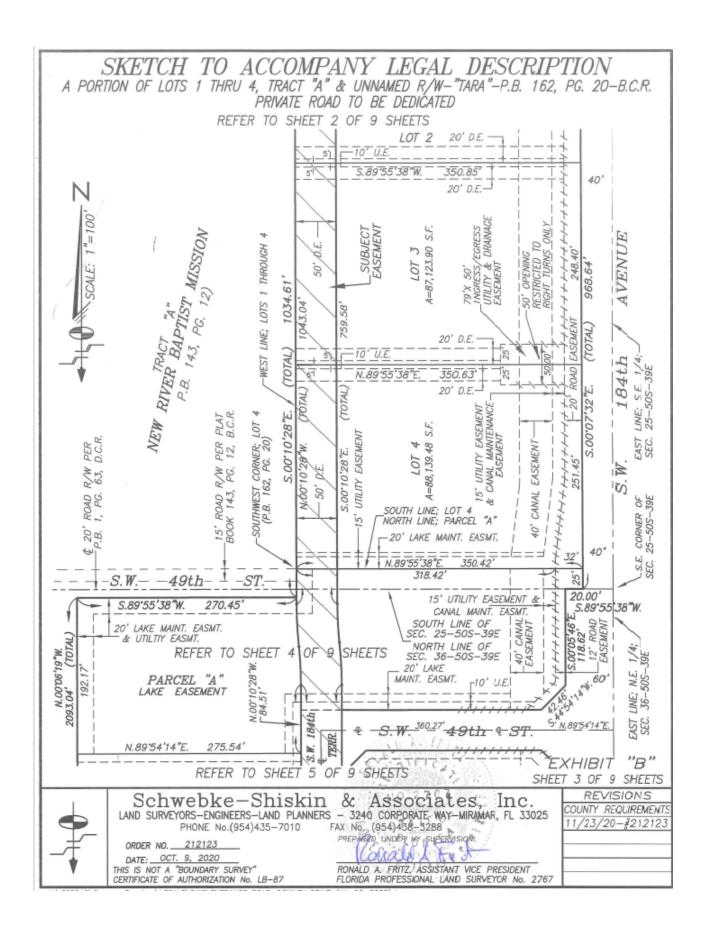

### TOWN OF SOUTHWEST RANCHES TOWN COUNCIL AGENDA REPORT

February 24, 2022

**SUBJECT:** Site Plan Application SP-82-22

**LOCATION:** Generally located at the southwest quadrant of Griffin Road and SW

184th Avenue.

### **BACKGROUND AND ANALYSIS**

The Petitioner is requesting approval to modify the Akai Estates site plan to reconfigure access to the site, update the entrance improvements to reflect what has been constructed, and expand the scope of the landscape plans.

The revised plans reflect abandoning the temporary access from Griffin Road and the permanent intended and platted community entrance street from SW 184<sup>th</sup> Avenue, the latter of which would become an open space parcel for the community. An application to vacate the community entrance on 184<sup>th</sup> Avenue, associated turn lanes and the turnaround easement at the north end of the site accompanies the site plan application.