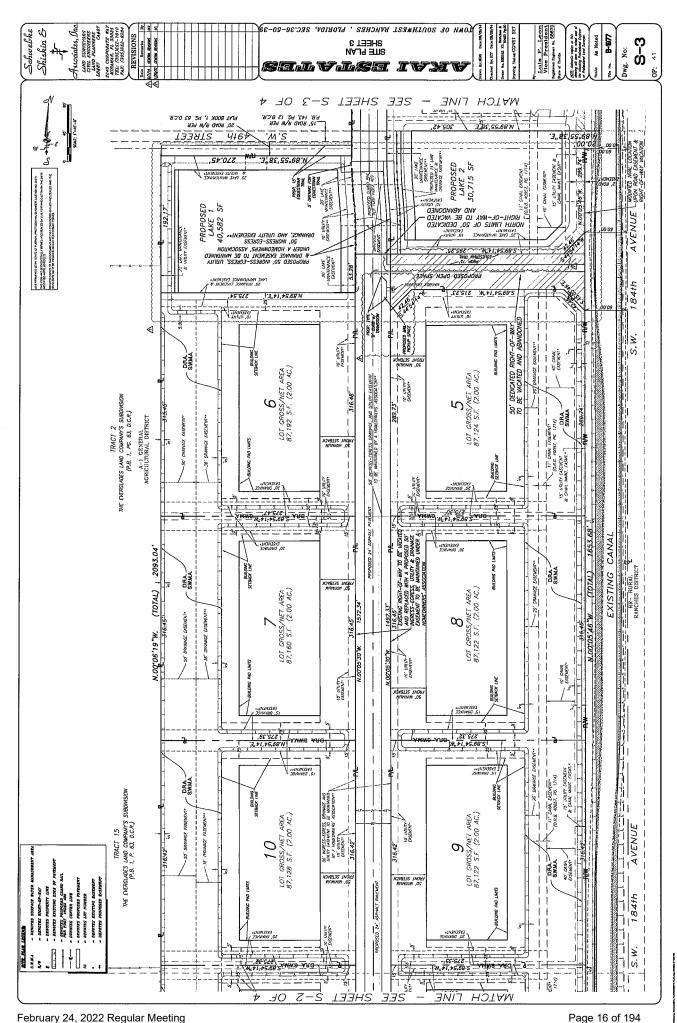

### 4. RESOLUTION APPROVING AKAI ESTATES SITE PLAN MODIFICATION

A RESOLUTION AND FINAL ORDER OF THE TOWN COUNCIL OF THE TOWN OF SOUTHWEST RANCHES, FLORIDA, APPROVING APPLICATION NO. SP-82-22 TO MODIFY THE APPROVED AKAI ESTATES SITE PLAN LOCATED WITHIN THE TARA PLAT AT THE SOUTHWEST QUADRANT OF GRIFFIN ROAD AND UNIMPROVED SW 184TH AVENUE; AUTHORIZING THE MAYOR, TOWN ADMINISTRATOR, AND TOWN ATTORNEY TO EXECUTE ANY AND ALL DOCUMENTS NECESSARY TO PROPERLY TO EFFECTUATE THE INTENT OF THIS RESOLUTION; AND PROVIDING AN EFFECTIVE DATE.

### TOWN OF SOUTHWEST RANCHES TOWN COUNCIL AGENDA REPORT

February 24, 2022

**SUBJECT:** Site Plan Application SP-82-22

**LOCATION:** Generally located at the southwest quadrant of Griffin Road and SW

184th Avenue.

### **BACKGROUND AND ANALYSIS**

The Petitioner is requesting approval to modify the Akai Estates site plan to reconfigure access to the site, update the entrance improvements to reflect what has been constructed, and expand the scope of the landscape plans.

The revised plans reflect abandoning the temporary access from Griffin Road and the permanent intended and platted community entrance street from SW 184<sup>th</sup> Avenue, the latter of which would become an open space parcel for the community. An application to vacate the community entrance on 184<sup>th</sup> Avenue, associated turn lanes and the turnaround easement at the north end of the site accompanies the site plan application.