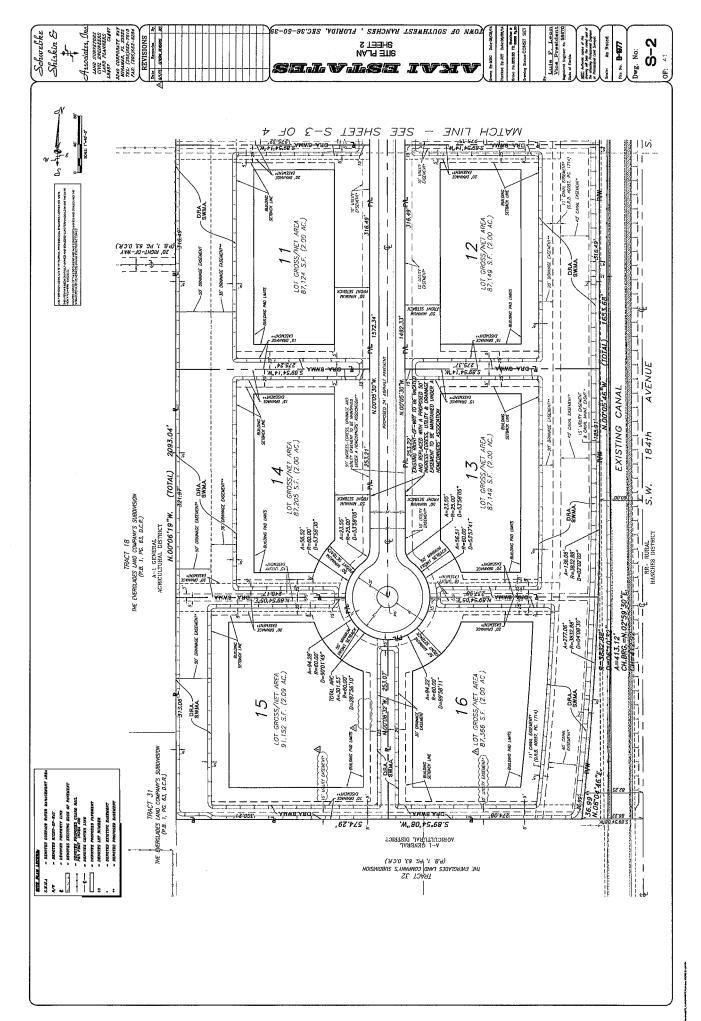

### 4. RESOLUTION APPROVING AKAI ESTATES SITE PLAN MODIFICATION

A RESOLUTION AND FINAL ORDER OF THE TOWN COUNCIL OF THE TOWN OF SOUTHWEST RANCHES, FLORIDA, APPROVING APPLICATION NO. SP-82-22 TO MODIFY THE APPROVED AKAI ESTATES SITE PLAN LOCATED WITHIN THE TARA PLAT AT THE SOUTHWEST QUADRANT OF GRIFFIN ROAD AND UNIMPROVED SW 184TH AVENUE; AUTHORIZING THE MAYOR, TOWN ADMINISTRATOR, AND TOWN ATTORNEY TO EXECUTE ANY AND ALL DOCUMENTS NECESSARY TO PROPERLY TO EFFECTUATE THE INTENT OF THIS RESOLUTION; AND PROVIDING AN EFFECTIVE DATE.

### TOWN OF SOUTHWEST RANCHES TOWN COUNCIL AGENDA REPORT

February 24, 2022

**SUBJECT:** Site Plan Application SP-82-22

**LOCATION:** Generally located at the southwest quadrant of Griffin Road and SW

184th Avenue.

### **BACKGROUND AND ANALYSIS**

The Petitioner is requesting approval to modify the Akai Estates site plan to reconfigure access to the site, update the entrance improvements to reflect what has been constructed, and expand the scope of the landscape plans.

The revised plans reflect abandoning the temporary access from Griffin Road and the permanent intended and platted community entrance street from SW 184<sup>th</sup> Avenue, the latter of which would become an open space parcel for the community. An application to vacate the community entrance on 184<sup>th</sup> Avenue, associated turn lanes and the turnaround easement at the north end of the site accompanies the site plan application.