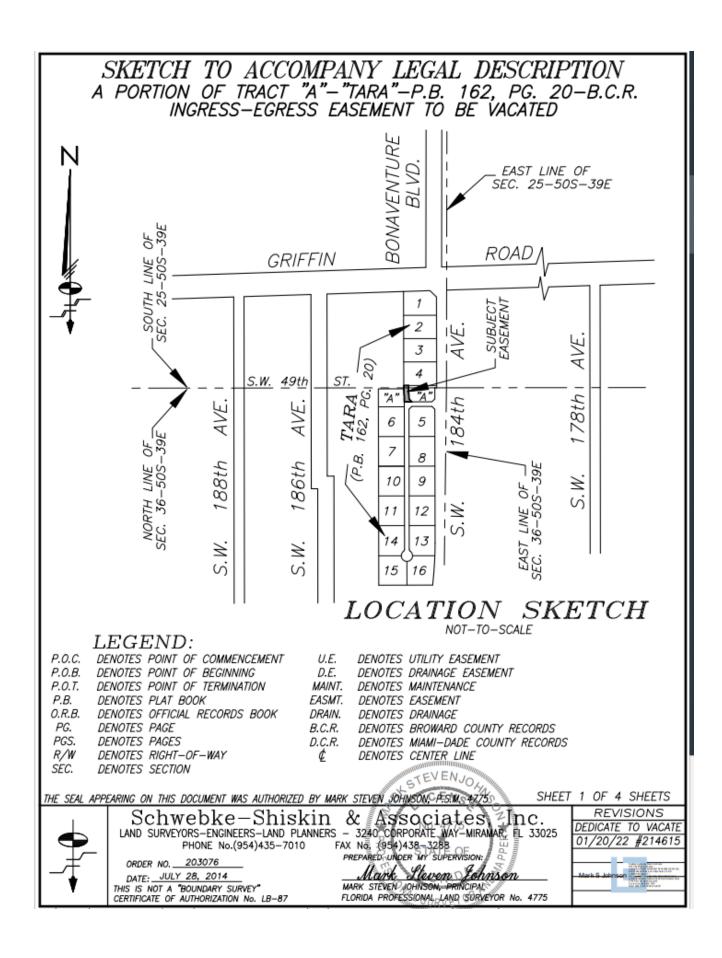

### 4. RESOLUTION APPROVING AKAI ESTATES SITE PLAN MODIFICATION

A RESOLUTION AND FINAL ORDER OF THE TOWN COUNCIL OF THE TOWN OF SOUTHWEST RANCHES, FLORIDA, APPROVING APPLICATION NO. SP-82-22 TO MODIFY THE APPROVED AKAI ESTATES SITE PLAN LOCATED WITHIN THE TARA PLAT AT THE SOUTHWEST QUADRANT OF GRIFFIN ROAD AND UNIMPROVED SW 184TH AVENUE; AUTHORIZING THE MAYOR, TOWN ADMINISTRATOR, AND TOWN ATTORNEY TO EXECUTE ANY AND ALL DOCUMENTS NECESSARY TO PROPERLY TO EFFECTUATE THE INTENT OF THIS RESOLUTION; AND PROVIDING AN EFFECTIVE DATE.

### TOWN OF SOUTHWEST RANCHES TOWN COUNCIL AGENDA REPORT

February 24, 2022

**SUBJECT:** Site Plan Application SP-82-22

**LOCATION:** Generally located at the southwest quadrant of Griffin Road and SW

184th Avenue.