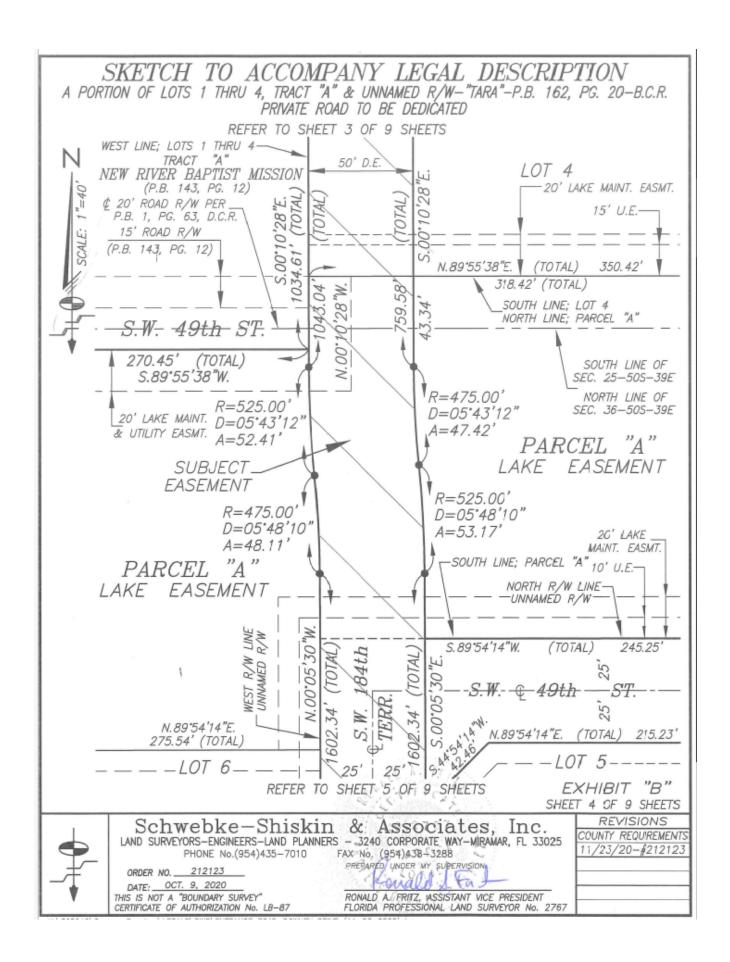

### TOWN OF SOUTHWEST RANCHES TOWN COUNCIL AGENDA REPORT

February 24, 2022

**SUBJECT:** Site Plan Application SP-82-22

**LOCATION:** Generally located at the southwest quadrant of Griffin Road and SW

184th Avenue.

### **BACKGROUND AND ANALYSIS**

The Petitioner is requesting approval to modify the Akai Estates site plan to reconfigure access to the site, update the entrance improvements to reflect what has been constructed, and expand the scope of the landscape plans.