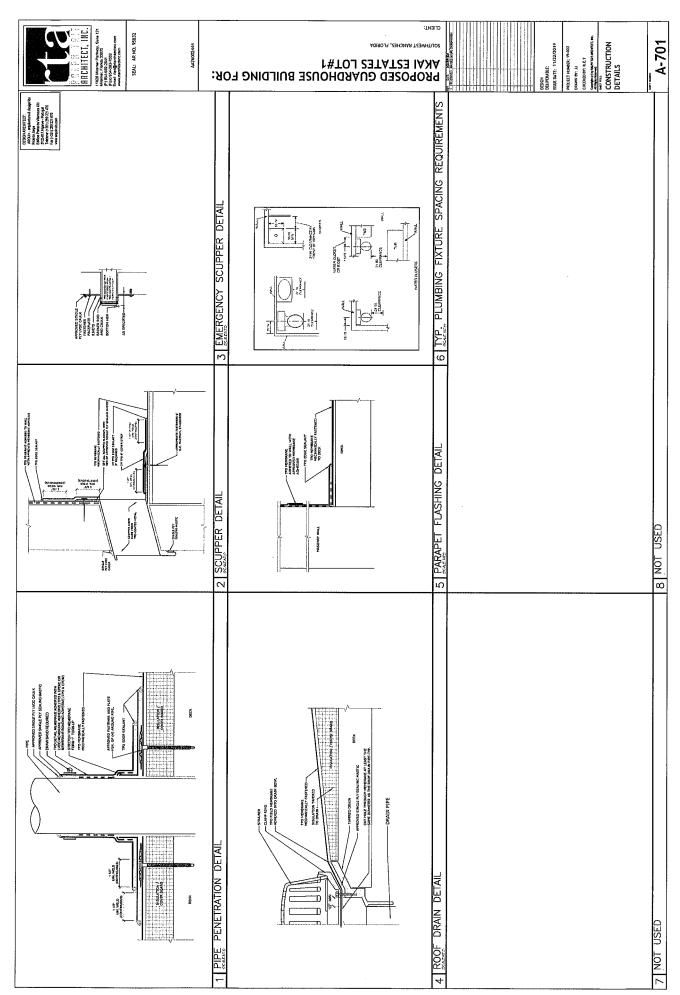

**PKAI ESTATES LOT#1**PROPOSED GUARDHOUSE BUILDING FOR:

THE FOLLOWING ANT INCUSTOR STAIDLED FOR AM AND GENERAL CONDITIONS. THESE ARE THE RESPONSE

 CONSTRUCTION DOCUMENTS ARE TO DETINE DESCRIPTION. THEY ARE NOT THE ASSTRUCTION
WHINE, THEN HAVE TO REMOVE TO RECORDING THE EMPORTED
WHINELTHEN HAVE TO REMOVE STREAMS THE DITTURE PROJECT HISTORY AND THEN WAY. COMPACTOR TO EXSURE THAT ALL SURS ADMORE TO THE SPECIFICATIONS CUTUMED ON